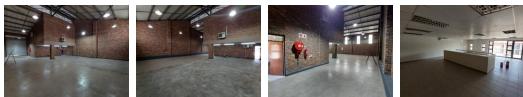

#### Modern 327m<sup>2</sup> Warehouse with Office Space - Smart, Secure & Efficient

Unlock the ideal blend of form and function with this sleek 327m<sup>2</sup> warehouse, perfectly suited for storage, distribution, or light industrial use. The space includes a contemporary office component, creating a streamlined base for operations and administration. Designed for businesses that value efficiency, the layout supports smooth workflows in a professional setting.

The warehouse features a dependable 60-amp power supply and large roller shutter doors for easy access and loading. A spacious yard enhances truck maneuverability, while 10 dedicated parking bays add everyday convenience. Whether you're scaling