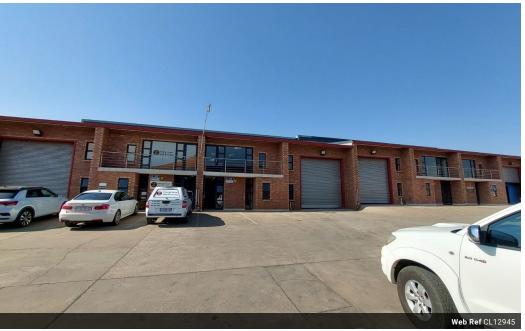

#### Modern 327m<sup>2</sup> Warehouse with Office Space - Smart, Secure & Efficient

Unlock the ideal blend of form and function with this sleek 327m<sup>2</sup> warehouse, perfectly suited for storage, distribution, or light industrial use. The space includes a contemporary office component, creating a streamlined base for operations and administration. Designed for businesses that value efficiency, the layout supports smooth workflows in a professional setting.

The warehouse features a dependable 60-amp power supply and large roller shutter doors for easy access and loading. A spacious yard enhances truck maneuverability, while 10 dedicated parking bays add everyday convenience. Whether you're scaling