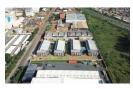

## Versatile 840m<sup>2</sup> Warehouse with Private Yard & Office Space in Prime Location

This 840m² warehouse offers an open-plan layout with excellent natural lighting and a functional flow, ideal for a range of industrial or warehousing operations. A 5-meter roller door ensures easy access for goods movement, while 3-phase power supports various operational requirements. Staff bathrooms are conveniently located on-site, and the private yard with controlled access provides extra space for storage or workflow needs, boosting both security and flexibility.

## **Features**

Zoning Industrial

Interior
Floor Loading Cap.
Power 3 Phase
Power Amps

1 Tn/m² Yes 150 **Exterior**Security
Open Parking Bays

Yes

 Sizes

 Floor Size
 840m²

 Land Size
 8,000m²