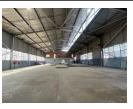

## Versatile 840m<sup>2</sup> Warehouse with Private Yard & Office Space in Prime Location

This 840m² warehouse offers an open-plan layout with excellent natural lighting and a functional flow, ideal for a range of industrial or warehousing operations. A 5-meter roller door ensures easy access for goods movement, while 3-phase power supports various operational requirements. Staff bathrooms are conveniently located on-site, and the private yard with controlled access provides extra space for storage or workflow needs, boosting both security and flexibility.