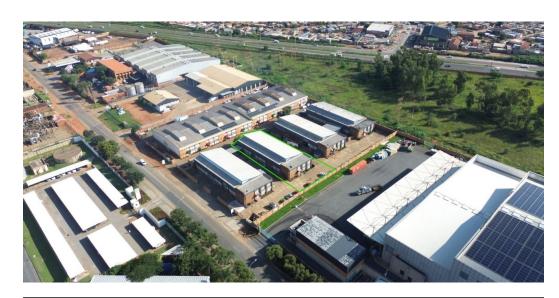

## Versatile 840m<sup>2</sup> Warehouse with Private Yard & Office Space in Prime Location

This 840m² warehouse offers an open-plan layout with excellent natural lighting and a functional flow, ideal for a range of industrial or warehousing operations. A 5-meter roller door ensures easy access for goods movement, while 3-phase power supports various operational requirements. Staff bathrooms are conveniently located on-site, and the private yard with controlled access provides extra space for storage or workflow needs, boosting both security and flexibility.

## **Features**

Zoning Industrial

Interior
Floor Loading Cap.
Power 3 Phase
Power Amps

1 Tn/m² Yes 150 **Exterior**Security
Open Parking Bays

Yes

 Sizes

 Floor Size
 840m²

 Land Size
 8,000m²