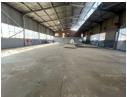

## Versatile 840m<sup>2</sup> Warehouse with Private Yard & Office Space in Prime Location

This 840m² warehouse offers an open-plan layout with excellent natural lighting and a functional flow, ideal for a range of industrial or warehousing operations. A 5-meter roller door ensures easy access for goods movement, while 3-phase power supports various operational requirements. Staff bathrooms are conveniently located on-site, and the private yard with controlled access provides extra space for storage or workflow needs, boosting both security and flexibility.

Complementing the warehouse is a generous office area that can double as a reception or open-plan workspace, complete with a secure safe and additional bathroom facilities. Upstairs, private offices create a focused environment for admin or managerial