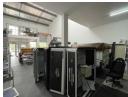

## Secure Your Space in Barbeque Downs - Prime 147m<sup>2</sup> Industrial Unit for Sale

This versatile 147m² industrial unit in the sought-after Barbeque Downs, Midrand, is the perfect opportunity for owner-occupiers or savvy investors. Featuring a practical warehouse layout with a roller shutter door and mezzanine level, the space is ideal for light manufacturing, storage, or distribution operations. Its design promotes functionality and ease of access for daily operations.

## **Features**

Zoning Industrial

 Interior
 Exterior
 Sizes

 Floor Loading Cap.
 1 Tn/m²
 Security
 Yes
 Floor Size
 147m²

 Power Amps
 63
 Covered Parking Bays
 2
 Land Size
 8,000m²

 Open Parking Bays
 1