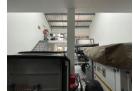

## Secure Your Space in Barbeque Downs - Prime 147m<sup>2</sup> Industrial Unit for Sale

This versatile 147m² industrial unit in the sought-after Barbeque Downs, Midrand, is the perfect opportunity for owner-occupiers or savvy investors. Featuring a practical warehouse layout with a roller shutter door and mezzanine level, the space is ideal for light manufacturing, storage, or distribution operations. Its design promotes functionality and ease of access for daily operations.

Set within a secure, access-controlled park, the unit offers dedicated parking and on-site ablution facilities for added convenience. Located with excellent connectivity to the N1 and M1 highways, this prime Midrand address ensures efficient transport and

## **Features**

Zoning Industrial

 Interior
 Exterior
 Sizes

 Floor Loading Cap.
 1 Tn/m²
 Security
 Yes
 Floor Size
 147m²

 Power Amps
 63
 Covered Parking Bays
 2
 Land Size
 8,000m²

 Open Parking Bays
 1