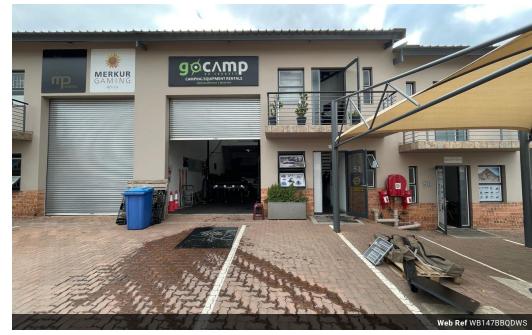

## Secure Your Space in Barbeque Downs - Prime 147m<sup>2</sup> Industrial Unit for Sale

This versatile 147m² industrial unit in the sought-after Barbeque Downs, Midrand, is the perfect opportunity for owner-occupiers or savvy investors. Featuring a practical warehouse layout with a roller shutter door and mezzanine level, the space is ideal for light manufacturing, storage, or distribution operations. Its design promotes functionality and ease of access for daily operations.

Set within a secure, access-controlled park, the unit offers dedicated parking and on-site ablution facilities for added convenience. Located with excellent connectivity to the N1 and M1 highways, this prime Midrand address ensures efficient transport and