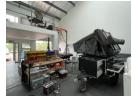

## Secure Your Space in Barbeque Downs - Prime 147m<sup>2</sup> Industrial Unit for Sale

This versatile 147m² industrial unit in the sought-after Barbeque Downs, Midrand, is the perfect opportunity for owner-occupiers or savvy investors. Featuring a practical warehouse layout with a roller shutter door and mezzanine level, the space is ideal for light manufacturing, storage, or distribution operations. Its design promotes functionality and ease of access for daily operations.

## **Features**

Zoning Industrial

 Interior
 Exterior
 Sizes

 Floor Loading Cap.
 1 Tn/m²
 Security
 Yes
 Floor Size
 147m²

 Power Amps
 63
 Covered Parking Bays
 2
 Land Size
 8,000m²

 Open Parking Bays
 1