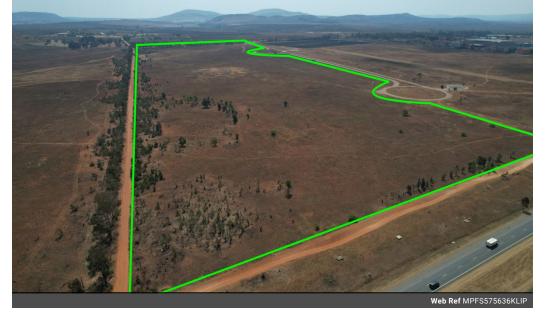

## R402,945,200

Monthly Levy R1 Excl. VAT

Monthly Rates R1 Excl. VAT

Large zoned and proclaimed Industrial Land along the R59 Highway for sale.

This mammoth piece of industrial zoned land along the R59 has come available for sale in the Kliprivier Meyerton Area. Situated just behind the Heineken (Sedibeng) Brewery. This property is perfectly located with ease of access on and off the R59 Highway. The property has services as well and all bulk charges paid. There is a section 101 certificate which has been issued and the municipality has confirmed services to the properties.

The entire property is made up of 4 Erven. Each can be sold separately. Price per square meter is R700 ex VAT.

ERF 5 - 147 789 (Including servitudes) - 113 905 (excluding servitudes) ERF 6 - 143 551 (Including servitudes) - 127 891 (excluding servitudes) ERF 7 - 127 228 (Including servitudes) - 119 669 (excluding servitudes)