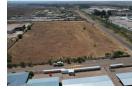

## POA

**🚗** 100

Large corner stand, Industrial Zoned land in Kliprivier Meyerton.

Large Corner stand Available for sale in Kliprivier Meyerton. This property is well position on the very busy Vereeniging Road. With ease of access to and from the R59 highway. The property is fenced on two of the four sides. and is very flat and level throughout. The property measures approx 48 889m2 and zoned industrial.

There is fibre in the area from the main road and there is also gas available in the area along with access to a good three phase power supply from the council.

Asking price is R450 per square meter excluding VAT.