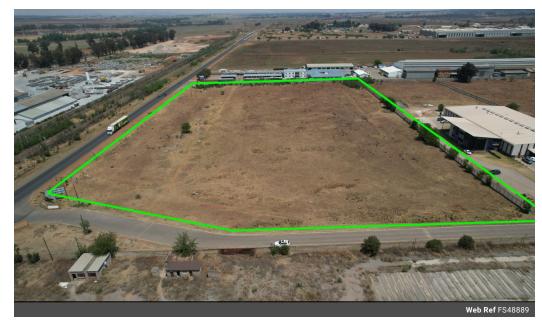

## POA

**🚗** 100

Large corner stand, Industrial Zoned land in Kliprivier Meyerton.

Large Corner stand Available for sale in Kliprivier Meyerton. This property is well position on the very busy Vereeniging Road. With ease of access to and from the R59 highway. The property is fenced on two of the four sides. and is very flat and level throughout. The property measures approx 48 889m2 and zoned industrial.

There is fibre in the area from the main road and there is also gas available in the area along with access to a good three phase power supply from the council.

Asking price is R450 per square meter excluding VAT.

## **Features**

Zoning Industrial

Interior Exterior Sizes Floor Size Power 3 Phase Open Parking Bays 100 48.889m<sup>2</sup> Yes Land Size 48,889m<sup>2</sup>

**Extras** 24 Hour Access