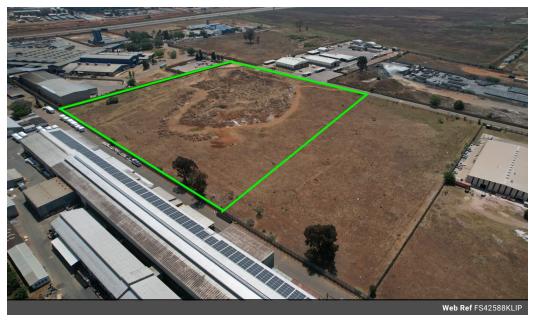

## POA

**🚓** 100

Large industrial zoned land for sale in Kliprivier Meyerton.

Large industrial zoned land available for sale in Meyerton, This property measures approx 42 588m2 and is walled off on two sides. The access to the property is via a service road which supports Superlink access. There is fibre available in the area from the main road. The property is conveniently situated close to the main road and has ease of access on and off the R59 highways. The property is also level and flat.

ERF extend: 42 588m2 Gas available in the area Fibre available in the area

## **Features**

Zoning Industrial

 Interior
 Exterior
 Sizes

 Power 3 Phase
 Yes
 Open Parking Bays
 100
 Floor Size
 42,588m²

 Land Size
 42,588m²

Extras 24 Hour Access