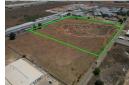

## POA

**🚓** 100

Large industrial zoned land for sale in Kliprivier Meyerton.

Large industrial zoned land available for sale in Meyerton, This property measures approx 42 588m2 and is walled off on two sides. The access to the property is via a service road which supports Superlink access. There is fibre available in the area from the main road. The property is conveniently situated close to the main road and has ease of access on and off the R59 highways. The property is also level and flat.

ERF extend: 42 588m2 Gas available in the area Fibre available in the area

## **Features**

Zoning Industrial

 Interior
 Exterior
 Sizes

 Power 3 Phase
 Yes
 Open Parking Bays
 100
 Floor Size
 42,588m²

 Land Size
 42,588m²

Extras 24 Hour Access