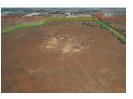

# POA

🚗 100

Zoned and proclaimed Industrial Land along the R59 Highway for sale.

This mammoth piece of industrial zoned land along the R59 has come available for sale in the Kliprivier Meyerton Area. Situated just behind the Heineken (Sedibeng) Brewery. This property is perfectly located with ease of access on and off the R59 Highway. The property has services as well and all bulk charges paid. There is a section 101 certificate which has been issued and the municipality has confirmed services to the properties.

The entire property is made up of 4 Erven. Each can be sold separately. Price per square meter is R700 ex VAT.

ERF 5 - 147 789 (Including servitudes) - 113 905 (excluding servitudes) ERF 6 - 143 551 (Including servitudes) - 127 891 (excluding servitudes) ERF 7 - 127 228 (Including servitudes) - 119 669 (excluding servitudes)