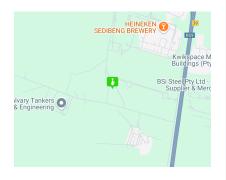

# POA

🚗 100

Zoned and proclaimed Industrial Land along the R59 Highway for sale.

This mammoth piece of industrial zoned land along the R59 has come available for sale in the Kliprivier Meyerton Area. Situated just behind the Heineken (Sedibeng) Brewery. This property is perfectly located with ease of access on and off the R59 Highway. The property has services as well and all bulk charges paid. There is a section 101 certificate which has been issued and the municipality has confirmed services to the properties.