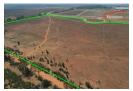

# POA

🚗 100

Zoned and proclaimed Industrial Land along the R59 Highway for sale.

This mammoth piece of industrial zoned land along the R59 has come available for sale in the Kliprivier Meyerton Area. Situated just behind the Heineken (Sedibeng) Brewery. This property is perfectly located with ease of access on and off the R59 Highway. The property has services as well and all bulk charges paid. There is a section 101 certificate which has been issued and the municipality has confirmed services to the properties.

The entire property is made up of 4 Erven. Each can be sold separately. Price per square meter is R700 ex VAT.

ERF 5 - 147 789 (Including servitudes) - 113 905 (excluding servitudes) ERF 6 - 143 551 (Including servitudes) - 127 891 (excluding servitudes) ERF 7 - 127 228 (Including servitudes) - 119 669 (excluding servitudes)

## Features

Zoning Industrial

 Interior
 Exterior
 Sizes

 Power 3 Phase
 Yes
 Open Parking Bays
 100
 Floor Size
 157,068m²

 Land Size
 157,068m²

Extras 24 Hour Access