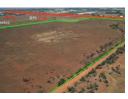

# POA

🚗 100

Zoned and proclaimed Industrial Land along the R59 Highway for sale.

This mammoth piece of industrial zoned land along the R59 has come available for sale in the Kliprivier Meyerton Area. Situated just behind the Heineken (Sedibeng) Brewery. This property is perfectly located with ease of access on and off the R59 Highway. The property has services as well and all bulk charges paid. There is a section 101 certificate which has been issued and the municipality has confirmed services to the properties.

The entire property is made up of 4 Erven. Each can be sold separately. Price per square meter is R700 ex VAT.

ERF 5 - 147 789 (Including servitudes) - 113 905 (excluding servitudes) ERF 6 - 143 551 (Including servitudes) - 127 891 (excluding servitudes) ERF 7 - 127 228 (Including servitudes) - 119 669 (excluding servitudes)