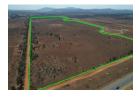

# POA

🚗 100

Zoned and proclaimed Industrial Land along the R59 Highway for sale.

This mammoth piece of industrial zoned land along the R59 has come available for sale in the Kliprivier Meyerton Area. Situated just behind the Heineken (Sedibeng) Brewery. This property is perfectly located with ease of access on and off the R59 Highway. The property has services as well and all bulk charges paid. There is a section 101 certificate which has been issued and the municipality has confirmed services to the properties.

The entire property is made up of 4 Erven. Each can be sold separately. Price per square meter is R700 ex VAT.

ERF 5 - 147 789 (Including servitudes) - 113 905 (excluding servitudes) ERF 6 - 143 551 (Including servitudes) - 127 891 (excluding servitudes) ERF 7 - 127 228 (Including servitudes) - 119 669 (excluding servitudes)