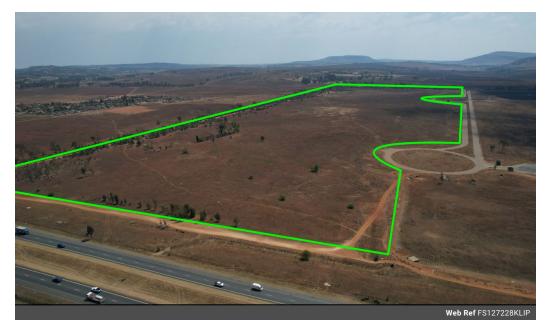

# POA

Zoned and proclaimed Industrial Land along the R59 Highway for sale.

This mammoth piece of industrial zoned land along the R59 has come available for sale in the Kliprivier Meyerton Area. Situated just behind the Heineken (Sedibeng) Brewery. This property is perfectly located with ease of access on and off the R59 Highway. The property has services as well and all bulk charges paid. There is a section 101 certificate which has been issued and the municipality has confirmed services to the properties.

100

The entire property is made up of 4 Erven. Each can be sold separately. Price per square meter is R700 ex VAT.

ERF 5 - 147 789 (Including servitudes) - 113 905 (excluding servitudes) ERF 6 - 143 551 (Including servitudes) - 127 891 (excluding servitudes) ERF 7 - 127 228 (Including servitudes) - 119 669 (excluding servitudes)