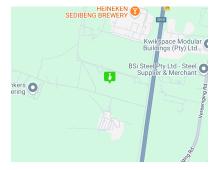

## Zoned and proclaimed Industrial Land along the R59 Highway for sale.

This mammoth piece of industrial zoned land along the R59 has come available for sale in the Kliprivier Meyerton Area. Situated just behind the Heineken (Sedibeng) Brewery. This property is perfectly located with ease of access on and off the R59 Highway. The property has services as well and all bulk charges paid. There is a section 101 certificate which has been issued and the municipality has confirmed services to the properties.