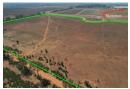

## Zoned and proclaimed Industrial Land along the R59 Highway for sale.

This mammoth piece of industrial zoned land along the R59 has come available for sale in the Kliprivier Meyerton Area. Situated just behind the Heineken (Sedibeng) Brewery. This property is perfectly located with ease of access on and off the R59 Highway. The property has services as well and all bulk charges paid. There is a section 101 certificate which has been issued and the municipality has confirmed services to the properties.

The entire property is made up of 4 Erven. Each can be sold separately. Price per square meter is R700 ex VAT.

ERF 5 - 147 789 (Including servitudes) - 113 905 (excluding servitudes) ERF 6 - 143 551 (Including servitudes) - 127 891 (excluding servitudes) ERF 7 - 127 228 (Including servitudes) - 119 669 (excluding servitudes)