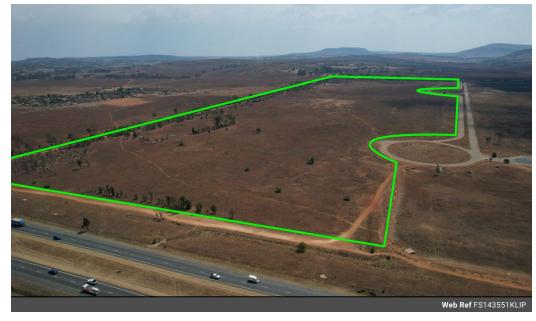

## Zoned and proclaimed Industrial Land along the R59 Highway for sale.

This mammoth piece of industrial zoned land along the R59 has come available for sale in the Kliprivier Meyerton Area. Situated just behind the Heineken (Sedibeng) Brewery. This property is perfectly located with ease of access on and off the R59 Highway. The property has services as well and all bulk charges paid. There is a section 101 certificate which has been issued and the municipality has confirmed services to the properties.

The entire property is made up of 4 Erven. Each can be sold separately. Price per square meter is R700 ex VAT.

ERF 5 - 147 789 (Including servitudes) - 113 905 (excluding servitudes) ERF 6 - 143 551 (Including servitudes) - 127 891 (excluding servitudes) ERF 7 - 127 228 (Including servitudes) - 119 669 (excluding servitudes)