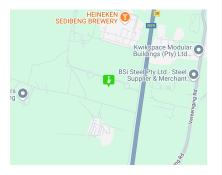

## Zoned and proclaimed Industrial Land along the R59 Highway for sale.

This mammoth piece of industrial zoned land along the R59 has come available for sale in the Kliprivier Meyerton Area. Situated just behind the Heineken (Sedibeng) Brewery. This property is perfectly located with ease of access on and off the R59 Highway. The property has services as well and all bulk charges paid. There is a section 101 certificate which has been issued and the municipality has confirmed services to the properties.