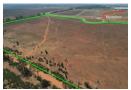

## Zoned and proclaimed Industrial Land along the R59 Highway for sale.

This mammoth piece of industrial zoned land along the R59 has come available for sale in the Kliprivier Meyerton Area. Situated just behind the Heineken (Sedibeng) Brewery. This property is perfectly located with ease of access on and off the R59 Highway. The property has services as well and all bulk charges paid. There is a section 101 certificate which has been issued and the municipality has confirmed services to the properties.

The entire property is made up of 4 Erven. Each can be sold separately. Price per square meter is R700 ex VAT.

ERF 5 - 147 789 (Including servitudes) - 113 905 (excluding servitudes) ERF 6 - 143 551 (Including servitudes) - 127 891 (excluding servitudes) ERF 7 - 127 228 (Including servitudes) - 119 669 (excluding servitudes)