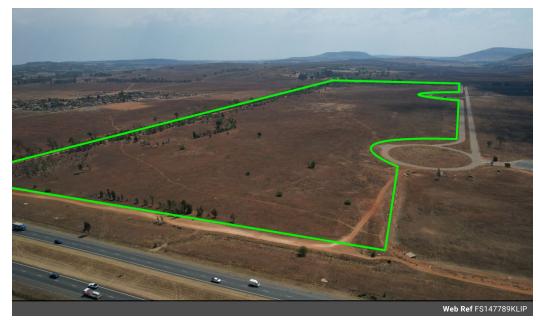

## Zoned and proclaimed Industrial Land along the R59 Highway for sale.

This mammoth piece of industrial zoned land along the R59 has come available for sale in the Kliprivier Meyerton Area. Situated just behind the Heineken (Sedibeng) Brewery. This property is perfectly located with ease of access on and off the R59 Highway. The property has services as well and all bulk charges paid. There is a section 101 certificate which has been issued and the municipality has confirmed services to the properties.

The entire property is made up of 4 Erven. Each can be sold separately. Price per square meter is R700 ex VAT.

ERF 5 - 147 789 (Including servitudes) - 113 905 (excluding servitudes) ERF 6 - 143 551 (Including servitudes) - 127 891 (excluding servitudes) ERF 7 - 127 228 (Including servitudes) - 119 669 (excluding servitudes)

### **Features**

**Zoning** Industrial

 Interior
 Exterior
 Sizes

 Power 3 Phase
 Yes
 Open Parking Bays
 100
 Floor Size
 147,789m²

 Land Size
 147,789m²

Extras 24 Hour Access