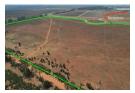

## POA

Zoned and proclaimed Industrial Land from 127 200m2 along the R59 Highway for sale.

This mammoth piece of industrial zoned land along the R59 has come available for sale in the Kliprivier Meyerton Area. Situated just behind the Heineken (Sedibeng) Brewery. This property is perfectly located with ease of access on and off the R59 Highway. The property has services as well and all bulk charges paid. There is a section 101 certificate which has been issued and the municipality has confirmed services to the properties.

The entire property is made up of 4 Erven. Each can be sold separately. Price per square meter is R700 ex VAT.

ERF 5 - 147 789 (Including servitudes) - 113 905 (excluding servitudes) ERF 6 - 143 551 (Including servitudes) - 127 891 (excluding servitudes) ERF 7 - 127 228 (Including servitudes) - 119 669 (excluding servitudes)