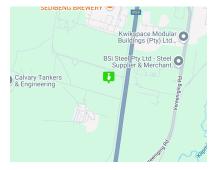

## POA

Zoned and proclaimed Industrial Land from 127 200m2 along the R59 Highway for sale.

This mammoth piece of industrial zoned land along the R59 has come available for sale in the Kliprivier Meyerton Area. Situated just behind the Heineken (Sedibeng) Brewery. This property is perfectly located with ease of access on and off the R59 Highway. The property has services as well and all bulk charges paid. There is a section 101 certificate which has been issued and the municipality has confirmed services to the properties.