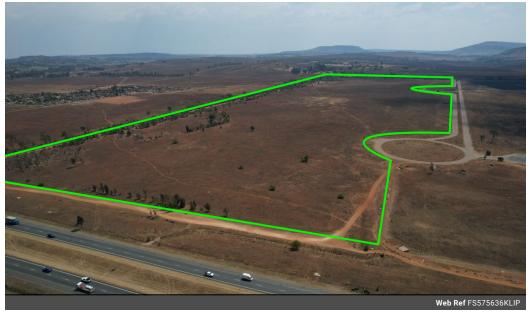

## 010 0354431

Office 40A Eden Meadows Complex 1 Van Riebeeck Avenue Greenstone

575 636m<sup>2</sup>

575,636m<sup>2</sup>

## POA

Zoned and proclaimed Industrial Land from 127 200m2 along the R59 Highway for sale.

This mammoth piece of industrial zoned land along the R59 has come available for sale in the Kliprivier Meyerton Area. Situated just behind the Heineken (Sedibeng) Brewery. This property is perfectly located with ease of access on and off the R59 Highway. The property has services as well and all bulk charges paid. There is a section 101 certificate which has been issued and the municipality has confirmed services to the properties.

The entire property is made up of 4 Erven. Each can be sold separately. Price per square meter is R700 ex VAT.

ERF 5 - 147 789 (Including servitudes) - 113 905 (excluding servitudes) ERF 6 - 143 551 (Including servitudes) - 127 891 (excluding servitudes) ERF 7 - 127 228 (Including servitudes) - 119 669 (excluding servitudes)