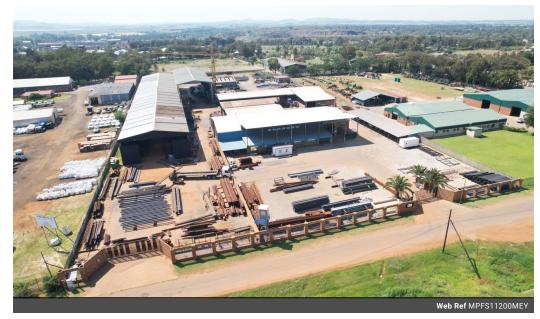

## 010 0354431

Office 40A Eden Meadows Complex 1 Van Riebeeck Avenue Greenstone

R50,000,000

Monthly Levy R1 Excl. VAT

Monthly Rates R1 Excl. VAT

Well sized factory with cranes and highway exposure.

This well sized property is situated in the heart of Meyerton and measures approx 11 200m2 under roof, with highway exposure and quick and easy access to and from the highway it is ideal for all logistical matters.

The property is made up of a large factory area with excellent height of approx 9m to the eaves, with overhead cranes. There is two main entrances to the property, one for trucks and the other for staff and visitors, the main office block is at the front of the property with a small 800m2 warehouse attached to it, you too have 2 smaller warehouses on the property and a number of

The property also offers good yard space at the front and the back of the property and Superlink access.

## **Features**

Zoning Industrial

| Interior      |     | Exterior             |     | Sizes                  |                      |
|---------------|-----|----------------------|-----|------------------------|----------------------|
| Power 3 Phase | Yes | Security             | Yes | Floor Size             | 11,200m <sup>2</sup> |
|               |     | Covered Parking Bays | 27  | Land Size              | 20,000m <sup>2</sup> |
|               |     | Open Parking Bays    | 50  | <b>Building Height</b> | 10m                  |