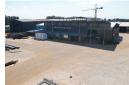

## 010 0354431

Office 40A Eden Meadows Complex 1 Van Riebeeck Avenue Greenstone

R50,000,000

Monthly Levy R1 Excl. VAT

Monthly Rates R1 Excl. VAT

Well sized factory with cranes and highway exposure.

This well sized property is situated in the heart of Meyerton and measures approx 11 200m2 under roof, with highway exposure and quick and easy access to and from the highway it is ideal for all logistical matters.

The property is made up of a large factory area with excellent height of approx 9m to the eaves, with overhead cranes. There is two main entrances to the property, one for trucks and the other for staff and visitors, the main office block is at the front of the property with a small 800m2 warehouse attached to it, you too have 2 smaller warehouses on the property and a number of

The property also offers good yard space at the front and the back of the property and Superlink access.