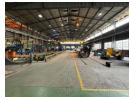

## 010 0354431

Office 40A Eden Meadows Complex 1 Van Riebeeck Avenue Greenstone 1609

R33,300,000

Prime 9,000m² Fully Tenanted Investment Property in Chamdor – Secure Long-Term Returns

This impressive 9,000m² industrial investment property in Chamdor is fully tenanted by a single, long-term occupant, offering reliable, stable returns. The facility boasts excellent height, a strong power supply, and multiple cranes, making it perfect for heavy-duty manufacturing, warehousing, or industrial use.

## **Features**

**Zoning** Industrial

Interior
Floor Loading Cap. 1 Tn/m²
Air Conditioning Yes
Power 3 Phase Yes

Exterior Security

Yes

**Sizes** Floor Size Land Size

**Building Height** 

9,000m² 23,296m² 8m