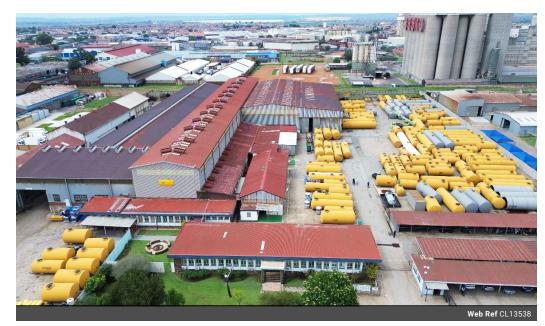

## 010 0354431

Office 40A Eden Meadows Complex 1 Van Riebeeck Avenue Greenstone 1609

R33,300,000

Prime 9,000m² Fully Tenanted Investment Property in Chamdor – Secure Long-Term Returns

This impressive 9,000m² industrial investment property in Chamdor is fully tenanted by a single, long-term occupant, offering reliable, stable returns. The facility boasts excellent height, a strong power supply, and multiple cranes, making it perfect for heavy-duty manufacturing, warehousing, or industrial use.

Strategically located with easy access and well-maintained throughout, this property is a standout investment. The existing tenant ensures immediate, consistent income, while the large, versatile space offers long-term value in a sought-after industrial node.

## **Features**

**Zoning** Industrial

Interior
Floor Loading Cap. 1 Tn/m²
Air Conditioning Yes
Power 3 Phase Yes

Exterior Security

Yes

**Sizes** Floor Size Land Size

**Building Height** 

9,000m² 23,296m² 8m