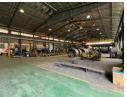

## 010 0354431

Office 40A Eden Meadows Complex 1 Van Riebeeck Avenue Greenstone 1609

R33,300,000

Prime 9,000m² Fully Tenanted Investment Property in Chamdor – Secure Long-Term Returns

This impressive 9,000m² industrial investment property in Chamdor is fully tenanted by a single, long-term occupant, offering reliable, stable returns. The facility boasts excellent height, a strong power supply, and multiple cranes, making it perfect for heavy-duty manufacturing, warehousing, or industrial use.

## **Features**

**Zoning** Industrial

Interior
Floor Loading Cap. 1 Tn/m²
Air Conditioning Yes
Power 3 Phase Yes

Exterior Security

Yes

**Sizes** Floor Size Land Size

**Building Height** 

9,000m² 23,296m² 8m