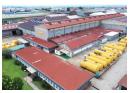

## 010 0354431

Office 40A Eden Meadows Complex 1 Van Riebeeck Avenue Greenstone 1609

R33,300,000

Prime 9,000m² Fully Tenanted Investment Property in Chamdor – Secure Long-Term Returns

This impressive 9,000m² industrial investment property in Chamdor is fully tenanted by a single, long-term occupant, offering reliable, stable returns. The facility boasts excellent height, a strong power supply, and multiple cranes, making it perfect for heavy-duty manufacturing, warehousing, or industrial use.

Strategically located with easy access and well-maintained throughout, this property is a standout investment. The existing tenant ensures immediate, consistent income, while the large, versatile space offers long-term value in a sought-after industrial node.