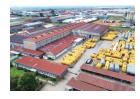

## 010 0354431

Office 40A Eden Meadows Complex 1 Van Riebeeck Avenue Greenstone 1609

R33,300,000

Prime 9,000m² Fully Tenanted Investment Property in Chamdor – Secure Long-Term Returns

This impressive 9,000m² industrial investment property in Chamdor is fully tenanted by a single, long-term occupant, offering reliable, stable returns. The facility boasts excellent height, a strong power supply, and multiple cranes, making it perfect for heavy-duty manufacturing, warehousing, or industrial use.

Strategically located with easy access and well-maintained throughout, this property is a standout investment. The existing tenant ensures immediate, consistent income, while the large, versatile space offers long-term value in a sought-after industrial node.