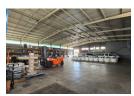

# Neat 1340sqm freestanding industrial warehouse for sale in Spartan

This A grade 1340 sqm freestanding industrial warehouse on a 1830sqm stand is available for sale and is situated within the sought-after industrial node of Spartan. The warehouse has an excellent height to the eaves with great natural light throughout the work area. There are two large roller shutters on either side of the building for receiving and dispatch. Inside the warehouse there are additional storage rooms as well as mezzanine level for light storage. The property has three phase power of 70 amps available as well as dual access to the site.