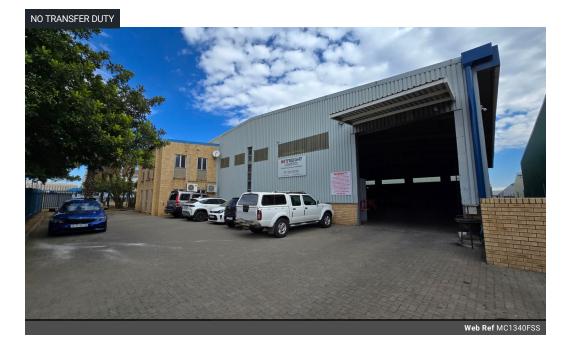

# Neat 1340sqm freestanding industrial warehouse for sale in Spartan

This A grade 1340 sqm freestanding industrial warehouse on a 1830sqm stand is available for sale and is situated within the sought-after industrial node of Spartan. The warehouse has an excellent height to the eaves with great natural light throughout the work area. There are two large roller shutters on either side of the building for receiving and dispatch. Inside the warehouse there are additional storage rooms as well as mezzanine level for light storage. The property has three phase power of 70 amps available as well as dual access to the site.

The double-volume office component comprises a welcoming reception area, open plan offices, a boardroom, and individual offices with male and female ablutions and a kitchen. There is parking for staff and visitors as well as off street parking. This

### Features

**Zoning** Industrial

Interior Exterior Sizes Floor Loading Cap. 1 Tn/m<sup>2</sup> Open Parking Bays Floor Size 1,340m<sup>2</sup> Air Conditioning Yes Land Size 1,830m<sup>2</sup> Power 3 Phase Yes **Building Height** Power Amps