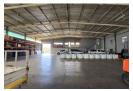

# Neat 1340sqm freestanding industrial warehouse for sale in Spartan

This A grade 1340 sqm freestanding industrial warehouse on a 1830sqm stand is available for sale and is situated within the sought-after industrial node of Spartan. The warehouse has an excellent height to the eaves with great natural light throughout the work area. There are two large roller shutters on either side of the building for receiving and dispatch. Inside the warehouse there are additional storage rooms as well as mezzanine level for light storage. The property has three phase power of 70 amps available as well as dual access to the site.

The double-volume office component comprises a welcoming reception area, open plan offices, a boardroom, and individual offices with male and female ablutions and a kitchen. There is parking for staff and visitors as well as off street parking. This