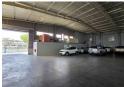

# Neat 1340sqm freestanding industrial warehouse for sale in Spartan

This A grade 1340 sqm freestanding industrial warehouse on a 1830sqm stand is available for sale and is situated within the sought-after industrial node of Spartan. The warehouse has an excellent height to the eaves with great natural light throughout the work area. There are two large roller shutters on either side of the building for receiving and dispatch. Inside the warehouse there are additional storage rooms as well as mezzanine level for light storage. The property has three phase power of 70 amps available as well as dual access to the site.