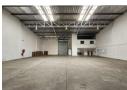

# Prime 640m² Industrial Warehouse in Spartan – Functional, Secure & Well-Located

This immaculate 640m² warehouse in Spartan is ideal for light manufacturing, storage, or distribution. Situated in a secure industrial park, it offers excellent height, natural light, a large roller shutter door, and 60 amps of three-phase power—delivering a practical and efficient workspace for your business needs.

The office component features a professional reception area, open-plan space, a kitchenette, and ablutions. With dedicated parking and easy access to O.R. Tambo International Airport and key routes like the N3, R21, and R24, this facility ticks all the

## **Features**

Zoning Industrial

Interior

Floor Loading Cap. 1 Tn/m<sup>2</sup> Power 3 Phase Yes 60 Power Amps

Exterior Security

Covered Parking Bays Open Parking Bays

Sizes

620m² Floor Size Land Size 620m<sup>2</sup> **Building Height** 