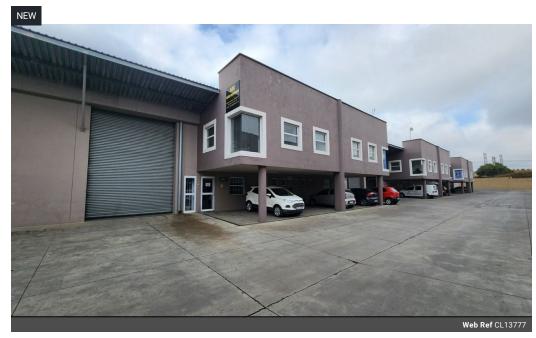

# Prime 640m² Industrial Warehouse in Spartan – Functional, Secure & Well-Located

This immaculate 640m² warehouse in Spartan is ideal for light manufacturing, storage, or distribution. Situated in a secure industrial park, it offers excellent height, natural light, a large roller shutter door, and 60 amps of three-phase power—delivering a practical and efficient workspace for your business needs.

The office component features a professional reception area, open-plan space, a kitchenette, and ablutions. With dedicated parking and easy access to O.R. Tambo International Airport and key routes like the N3, R21, and R24, this facility ticks all the