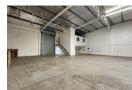

# Prime 640m² Industrial Warehouse in Spartan – Functional, Secure & Well-Located

This immaculate 640m² warehouse in Spartan is ideal for light manufacturing, storage, or distribution. Situated in a secure industrial park, it offers excellent height, natural light, a large roller shutter door, and 60 amps of three-phase power—delivering a practical and efficient workspace for your business needs.

The office component features a professional reception area, open-plan space, a kitchenette, and ablutions. With dedicated parking and easy access to O.R. Tambo International Airport and key routes like the N3, R21, and R24, this facility ticks all the

## **Features**

Zoning Industrial

Interior

Floor Loading Cap. 1 Tn/m<sup>2</sup> Power 3 Phase Yes 60 Power Amps

Exterior Security

Covered Parking Bays Open Parking Bays

Sizes

620m² Floor Size Land Size 620m<sup>2</sup> **Building Height** 