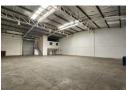

# Prime 640m² Industrial Warehouse in Spartan – Functional, Secure & Well-Located

This immaculate 640m² warehouse in Spartan is ideal for light manufacturing, storage, or distribution. Situated in a secure industrial park, it offers excellent height, natural light, a large roller shutter door, and 60 amps of three-phase power—delivering a practical and efficient workspace for your business needs.

## **Features**

Zoning Industrial

Interior

Floor Loading Cap. 1 Tn/m<sup>2</sup> Power 3 Phase Yes 60 Power Amps

Exterior Security

Covered Parking Bays Open Parking Bays

Sizes

620m² Floor Size Land Size 620m<sup>2</sup> **Building Height** 