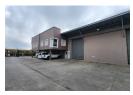

# Prime 640m² Industrial Warehouse in Spartan – Functional, Secure & Well-Located

This immaculate 640m² warehouse in Spartan is ideal for light manufacturing, storage, or distribution. Situated in a secure industrial park, it offers excellent height, natural light, a large roller shutter door, and 60 amps of three-phase power—delivering a practical and efficient workspace for your business needs.

The office component features a professional reception area, open-plan space, a kitchenette, and ablutions. With dedicated parking and easy access to O.R. Tambo International Airport and key routes like the N3, R21, and R24, this facility ticks all the