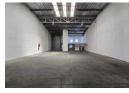

## Prime Industrial Warehouse for Sale in Spartan - Ideal for Business Growth

Discover this well-maintained 460 sqm industrial warehouse, perfectly positioned in the sought-after Spartan industrial node. Located within a secure park, the warehouse offers excellent natural light, high eaves, and easy access via a large roller shutter door. With 60-amp three-phase power, it's designed to support a wide range of industrial and logistical operations.

## **Features**

Zoning Industrial

Interior
Floor Loading Cap. 1 Tn/m²
Power 3 Phase Yes
Power Amps 60

**Exterior**Security
Covered Parking Bays
Open Parking Bays

**Sizes** Floor Size Land Size

Floor Size 460m²
Land Size 460m²
Building Height 8m