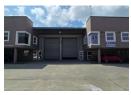

## Prime Industrial Warehouse for Sale in Spartan - Ideal for Business Growth

Discover this well-maintained 460 sqm industrial warehouse, perfectly positioned in the sought-after Spartan industrial node. Located within a secure park, the warehouse offers excellent natural light, high eaves, and easy access via a large roller shutter door. With 60-amp three-phase power, it's designed to support a wide range of industrial and logistical operations.

## **Features**

Zoning Industrial

Interior
Floor Loading Cap. 1 Tn/m²
Power 3 Phase Yes
Power Amps 60

**Exterior**Security
Covered Parking Bays
Open Parking Bays

**Sizes** Floor Size Land Size

Floor Size 460m²
Land Size 460m²
Building Height 8m