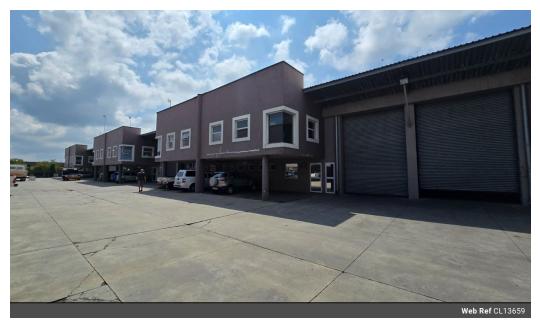

## Prime Industrial Warehouse for Sale in Spartan - Ideal for Business Growth

Discover this well-maintained 460 sqm industrial warehouse, perfectly positioned in the sought-after Spartan industrial node. Located within a secure park, the warehouse offers excellent natural light, high eaves, and easy access via a large roller shutter door. With 60-amp three-phase power, it's designed to support a wide range of industrial and logistical operations.

The office component features a welcoming reception and open-plan layout, complete with male and female restrooms and a convenient kitchenette. Ample parking is available for staff and visitors alike. Enjoy unbeatable connectivity to O.R. Tambo International Airport and major highways, including the N3, R21, and R24 – making this property the perfect base for efficient

## **Features**

Zoning Industrial

Interior
Floor Loading Cap. 1 Tn/m²
Power 3 Phase Yes
Power Amps 60

**Exterior**Security
Covered Parking Bays
Open Parking Bays

**Sizes** Floor Size Land Size

Floor Size 460m²
Land Size 460m²
Building Height 8m