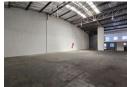

## Prime Industrial Warehouse for Sale in Spartan - Ideal for Business Growth

Discover this well-maintained 460 sqm industrial warehouse, perfectly positioned in the sought-after Spartan industrial node. Located within a secure park, the warehouse offers excellent natural light, high eaves, and easy access via a large roller shutter door. With 60-amp three-phase power, it's designed to support a wide range of industrial and logistical operations.

The office component features a welcoming reception and open-plan layout, complete with male and female restrooms and a convenient kitchenette. Ample parking is available for staff and visitors alike. Enjoy unbeatable connectivity to O.R. Tambo International Airport and major highways, including the N3, R21, and R24 – making this property the perfect base for efficient

## **Features**

Zoning Industrial

Interior
Floor Loading Cap. 1 Tn/m²
Power 3 Phase Yes
Power Amps 60

**Exterior**Security
Covered Parking Bays
Open Parking Bays

**Sizes** Floor Size Land Size

Floor Size 460m²
Land Size 460m²
Building Height 8m