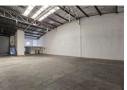

## Prime Industrial Warehouse for Sale in Spartan - Ideal for Business Growth

Discover this well-maintained 460 sqm industrial warehouse, perfectly positioned in the sought-after Spartan industrial node. Located within a secure park, the warehouse offers excellent natural light, high eaves, and easy access via a large roller shutter door. With 60-amp three-phase power, it's designed to support a wide range of industrial and logistical operations.

## **Features**

Zoning Industrial

Interior
Floor Loading Cap. 1 Tn/m²
Power 3 Phase Yes
Power Amps 60

**Exterior**Security
Covered Parking Bays
Open Parking Bays

**Sizes** Floor Size Land Size

Floor Size 460m²
Land Size 460m²
Building Height 8m