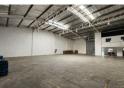

# Neat 640m<sup>2</sup> Warehouse for Sale in Secure Spartan Park – Ideal for Light Industrial Use

This well-maintained 640m² industrial warehouse in the heart of Spartan offers a clean, efficient space for light manufacturing, storage, or distribution. Located in a secure park, the property features excellent height, great natural light, a large roller shutter door, and 60 amps of three-phase power—providing everything needed for streamlined operations.

The office component includes a welcoming reception area and open-plan workspace, complete with ablutions and a kitchenette. With dedicated parking and quick access to O.R. Tambo International Airport and major highways including the N3, R21, and R24,