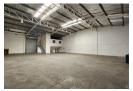

# Neat 640m<sup>2</sup> Warehouse for Sale in Secure Spartan Park – Ideal for Light Industrial Use

This well-maintained 640m² industrial warehouse in the heart of Spartan offers a clean, efficient space for light manufacturing, storage, or distribution. Located in a secure park, the property features excellent height, great natural light, a large roller shutter door, and 60 amps of three-phase power—providing everything needed for streamlined operations.