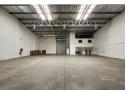

# Neat 640m<sup>2</sup> Warehouse for Sale in Secure Spartan Park – Ideal for Light Industrial Use

This well-maintained 640m² industrial warehouse in the heart of Spartan offers a clean, efficient space for light manufacturing, storage, or distribution. Located in a secure park, the property features excellent height, great natural light, a large roller shutter door, and 60 amps of three-phase power—providing everything needed for streamlined operations.

The office component includes a welcoming reception area and open-plan workspace, complete with ablutions and a kitchenette. With dedicated parking and quick access to O.R. Tambo International Airport and major highways including the N3, R21, and R24,