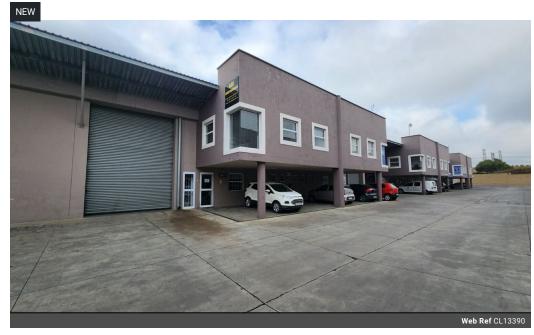

# Neat 640m<sup>2</sup> Warehouse for Sale in Secure Spartan Park – Ideal for Light Industrial Use

This well-maintained 640m² industrial warehouse in the heart of Spartan offers a clean, efficient space for light manufacturing, storage, or distribution. Located in a secure park, the property features excellent height, great natural light, a large roller shutter door, and 60 amps of three-phase power—providing everything needed for streamlined operations.

The office component includes a welcoming reception area and open-plan workspace, complete with ablutions and a kitchenette. With dedicated parking and quick access to O.R. Tambo International Airport and major highways including the N3, R21, and R24,