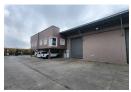

# Neat 640m<sup>2</sup> Warehouse for Sale in Secure Spartan Park – Ideal for Light Industrial Use

This well-maintained 640m² industrial warehouse in the heart of Spartan offers a clean, efficient space for light manufacturing, storage, or distribution. Located in a secure park, the property features excellent height, great natural light, a large roller shutter door, and 60 amps of three-phase power—providing everything needed for streamlined operations.

The office component includes a welcoming reception area and open-plan workspace, complete with ablutions and a kitchenette. With dedicated parking and quick access to O.R. Tambo International Airport and major highways including the N3, R21, and R24,