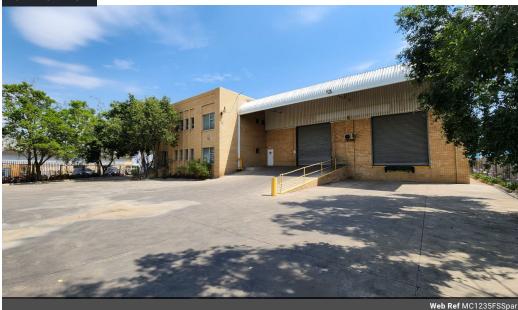

# Prime 1235sqm A-grade industrial warehouse for sale in Aeroport, Spartan

This exceptional 1,235m² A-grade industrial warehouse, perfectly located in the sought-after Aeroport node of Spartan. Designed for efficiency and functionality, the warehouse boasts excellent height, natural light, and dual access via one on-grade roller shutter door and one dock leveler. With 125 amps of three-phase power, the space is well-suited for a range of industrial operations, including logistics, distribution, and light manufacturing. This property is ideal for investors as there is now a 3-year lease in place.

The double-volume office component includes a professional reception area, open-plan workspaces, private offices, a boardroom, and well-appointed staff amenities. Ample parking is provided, and the property offers seamless connectivity to O.R. Tambo

### **Features**

Zoning Industrial

Interior

Floor Loading Cap. 1 Tn/m²
Air Conditioning Yes
Power 3 Phase Yes
Power Amps 125

Exterior

Covered Parking Bays 6 Open Parking Bays 10 Sizes

Floor Size Land Size Building Height 1,235m<sup>2</sup> 2,970m<sup>2</sup> 8m