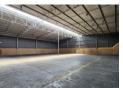

# Prime 1235sqm A-grade industrial warehouse for sale in Aeroport, Spartan

This exceptional 1,235m² A-grade industrial warehouse, perfectly located in the sought-after Aeroport node of Spartan. Designed for efficiency and functionality, the warehouse boasts excellent height, natural light, and dual access via one on-grade roller shutter door and one dock leveler. With 125 amps of three-phase power, the space is well-suited for a range of industrial operations, including logistics, distribution, and light manufacturing. This property is ideal for investors as there is now a 3-year lease in place.

### **Features**

Zoning Industrial

Interior

Floor Loading Cap. 1 Tn/m²
Air Conditioning Yes
Power 3 Phase Yes
Power Amps 125

Exterior

Covered Parking Bays 6 Open Parking Bays 10 Sizes

Floor Size Land Size Building Height 1,235m<sup>2</sup> 2,970m<sup>2</sup> 8m