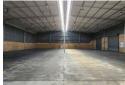

# Prime 1235sqm A-grade industrial warehouse for sale in Aeroport, Spartan

This exceptional 1,235m² A-grade industrial warehouse, perfectly located in the sought-after Aeroport node of Spartan. Designed for efficiency and functionality, the warehouse boasts excellent height, natural light, and dual access via one on-grade roller shutter door and one dock leveler. With 125 amps of three-phase power, the space is well-suited for a range of industrial operations, including logistics, distribution, and light manufacturing. This property is ideal for investors as there is now a 3-year lease in place.

### **Features**

Zoning Industrial

Interior

Floor Loading Cap. 1 Tn/m²
Air Conditioning Yes
Power 3 Phase Yes
Power Amps 125

Exterior

Covered Parking Bays 6 Open Parking Bays 10 Sizes

Floor Size Land Size Building Height 1,235m<sup>2</sup> 2,970m<sup>2</sup> 8m