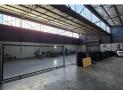

## Neat 3800sqm freestanding industrial warehouse for sale in Spartan

This Neat 3800 sqm freestanding industrial warehouse is available for sale and is situated within the sought-after industrial node of Spartan. The warehouse has an excellent height to the eaves with great natural light throughout the work area. The building is currently split into two units being 1900sqm each but the wall can be removed to join the units. One side is currently occupied which can be ideal for an owner occupier or someone who only needs half the property or an investor looking for an income generating asset. There are four large roller shutters on either side of the building for receiving and dispatch. Inside the warehouse there are male and female ablutions. The property has three phase power of 500 amps available as well as a sprinkler system inside the warehouse.

#### Zoning Industrial

Interior

Floor Loading Cap.1 Tn/m²Power 3 PhaseYesPower Amps500

Exterior Open Parking Bays

#### **Sizes** Floor Size

Land Size

**Building Height** 

3,800m² 4,995m² 6m