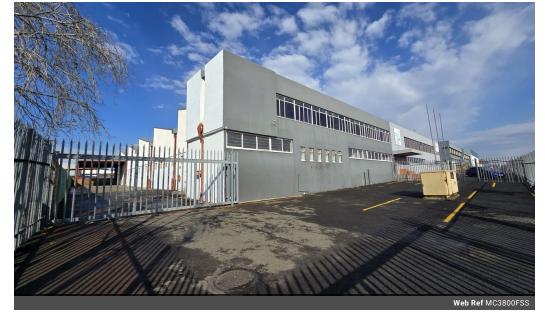

## Neat 3800sqm freestanding industrial warehouse for sale in Spartan

This Neat 3800 sqm freestanding industrial warehouse is available for sale and is situated within the sought-after industrial node of Spartan. The warehouse has an excellent height to the eaves with great natural light throughout the work area. The building is currently split into two units being 1900sqm each but the wall can be removed to join the units. One side is currently occupied which can be ideal for an owner occupier or someone who only needs half the property or an investor looking for an income generating asset. There are four large roller shutters on either side of the building for receiving and dispatch. Inside the warehouse there are male and female ablutions. The property has three phase power of 500 amps available as well as a sprinkler system inside the warehouse.

#### Zoning Industrial

Interior

Floor Loading Cap.1 Tn/m²Power 3 PhaseYesPower Amps500

Exterior Open Parking Bays

#### **Sizes** Floor Size

Land Size

**Building Height** 

3,800m² 4,995m² 6m