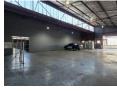

## Neat 3800sqm freestanding industrial warehouse for sale in Spartan

This Neat 3800 sqm freestanding industrial warehouse is available for sale and is situated within the sought-after industrial node of Spartan. The warehouse has an excellent height to the eaves with great natural light throughout the work area. The building is currently split into two units being 1900sqm each but the wall can be removed to join the units. One side is currently occupied which can be ideal for an owner occupier or someone who only needs half the property or an investor looking for an income generating asset. There are four large roller shutters on either side of the building for receiving and dispatch. Inside the warehouse there are male and female ablutions. The property has three phase power of 500 amps available as well as a sprinkler system inside the warehouse.