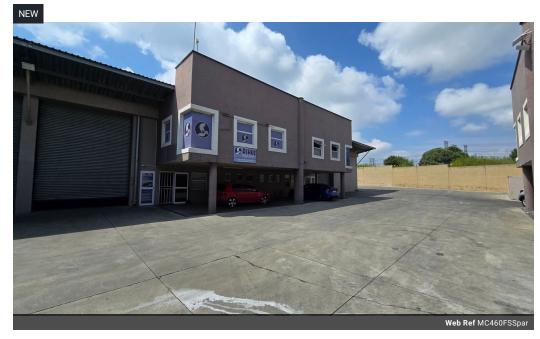

## 460sqm Industrial warehouse in a secure business park for sale in Spartan

Situated within the highly sought-after industrial hub of Spartan, this meticulously maintained 460 sqm industrial warehouse, nestled within a secure park, is now available for sale. Boasting an impressive eaves height and abundant natural lighting, the warehouse creates an optimal workspace environment. Effortless entry to the warehouse is facilitated by a sizable front-facing roller shutter door, and the property is supplied with a 60-amp three-phase power.

The office segment of the property features an open and inviting reception area with open plan offices. This professional space is complemented by male and female ablution facilities and a convenient kitchenette. Adequate parking space is thoughtfully