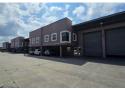

## 460sqm Industrial warehouse in a secure business park for sale in Spartan

Situated within the highly sought-after industrial hub of Spartan, this meticulously maintained 460 sqm industrial warehouse, nestled within a secure park, is now available for sale. Boasting an impressive eaves height and abundant natural lighting, the warehouse creates an optimal workspace environment. Effortless entry to the warehouse is facilitated by a sizable front-facing roller shutter door, and the property is supplied with a 60-amp three-phase power.