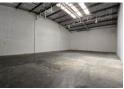

## 460sqm Industrial warehouse in a secure business park for sale in Spartan

Situated within the highly sought-after industrial hub of Spartan, this meticulously maintained 460 sqm industrial warehouse, nestled within a secure park, is now available for sale. Boasting an impressive eaves height and abundant natural lighting, the warehouse creates an optimal workspace environment. Effortless entry to the warehouse is facilitated by a sizable front-facing roller shutter door, and the property is supplied with a 60-amp three-phase power.