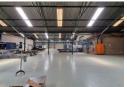

## Prime Freestanding 2,800 sqm Industrial Warehouse for Sale in Spartan

 $This well-maintained 2,800 \ sqm \ industrial \ warehouse, situated \ on a 3,693 \ sqm \ stand \ in the sought-after Spartan industrial \ area, is$ now available for sale. Designed for efficiency, the warehouse boasts excellent height to the eaves, abundant natural light, and four large roller shutter doors strategically positioned for streamlined receiving and dispatch operations. Equipped with a robust 2,000 amps of three-phase power, the facility is ideal for energy-intensive industrial activities. Inside, the warehouse includes male and female ablution facilities and a mezzanine level, offering additional storage options.