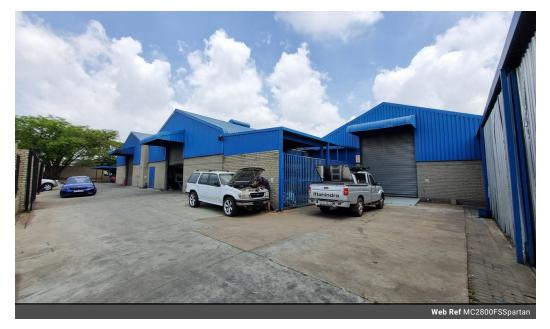

## Prime Freestanding 2,800 sqm Industrial Warehouse for Sale in Spartan

 $This well-maintained 2,800 \ sqm \ industrial \ warehouse, situated \ on a 3,693 \ sqm \ stand \ in the sought-after Spartan industrial \ area, is$ now available for sale. Designed for efficiency, the warehouse boasts excellent height to the eaves, abundant natural light, and four large roller shutter doors strategically positioned for streamlined receiving and dispatch operations. Equipped with a robust 2,000 amps of three-phase power, the facility is ideal for energy-intensive industrial activities. Inside, the warehouse includes male and female ablution facilities and a mezzanine level, offering additional storage options.

The property also features a functional office component, complete with a welcoming reception area, private offices, a boardroom,