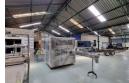

## Prime Freestanding 2,800 sqm Industrial Warehouse for Sale in Spartan

 $This well-maintained 2,800 \ sqm \ industrial \ warehouse, situated \ on a 3,693 \ sqm \ stand \ in the sought-after Spartan industrial \ area, is$ now available for sale. Designed for efficiency, the warehouse boasts excellent height to the eaves, abundant natural light, and four large roller shutter doors strategically positioned for streamlined receiving and dispatch operations. Equipped with a robust 2,000 amps of three-phase power, the facility is ideal for energy-intensive industrial activities. Inside, the warehouse includes male and female ablution facilities and a mezzanine level, offering additional storage options.

The property also features a functional office component, complete with a welcoming reception area, private offices, a boardroom,