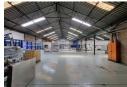

## Prime Freestanding 2,800 sqm Industrial Warehouse for Sale in Spartan

 $This well-maintained 2,800 \ sqm \ industrial \ warehouse, situated \ on a 3,693 \ sqm \ stand \ in the sought-after Spartan industrial \ area, is$ now available for sale. Designed for efficiency, the warehouse boasts excellent height to the eaves, abundant natural light, and four large roller shutter doors strategically positioned for streamlined receiving and dispatch operations. Equipped with a robust 2,000 amps of three-phase power, the facility is ideal for energy-intensive industrial activities. Inside, the warehouse includes male and female ablution facilities and a mezzanine level, offering additional storage options.