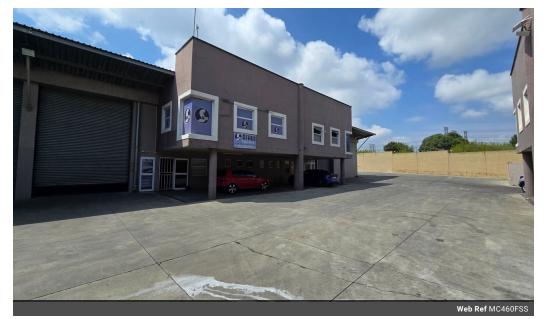

### 460sqm Industrial warehouse in a secure business park for sale in Spartan

Situated within the highly sought-after industrial hub of Spartan, this meticulously maintained 460 sqm industrial warehouse, nestled within a secure park, is now available for sale. Boasting an impressive eaves height and abundant natural lighting, the warehouse creates an optimal workspace environment. Effortless entry to the warehouse is facilitated by a sizable front-facing roller shutter door, and the property is supplied with a 60-amp three-phase power to accommodate diverse operational requirements.

The office segment of the property features an open and inviting reception area with open plan offices. This professional space is complemented by male and female ablution facilities and a convenient kitchenette. Adequate parking space is thoughtfully