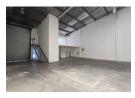

### 460sqm Industrial warehouse in a secure business park for sale in Spartan

Situated within the highly sought-after industrial hub of Spartan, this meticulously maintained 460 sqm industrial warehouse, nestled within a secure park, is now available for sale. Boasting an impressive eaves height and abundant natural lighting, the warehouse creates an optimal workspace environment. Effortless entry to the warehouse is facilitated by a sizable front-facing roller shutter door, and the property is supplied with a 60-amp three-phase power to accommodate diverse operational requirements.

The office segment of the property features an open and inviting reception area with open plan offices. This professional space is complemented by male and female ablution facilities and a convenient kitchenette. Adequate parking space is thoughtfully