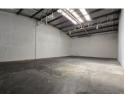

### 460sqm Industrial warehouse in a secure business park for sale in Spartan

Situated within the highly sought-after industrial hub of Spartan, this meticulously maintained 460 sqm industrial warehouse, nestled within a secure park, is now available for sale. Boasting an impressive eaves height and abundant natural lighting, the warehouse creates an optimal workspace environment. Effortless entry to the warehouse is facilitated by a sizable front-facing roller shutter door, and the property is supplied with a 60-amp three-phase power to accommodate diverse operational requirements.