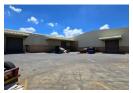

## Neat 2770sqm freestanding Industrial warehouse for sale Spartan

This A grade 2770 sqm freestanding industrial warehouse is available for sale and is situated within the sought-after industrial node of Aeroport, Spartan. The warehouse has an excellent height to the eaves with great natural light throughout the work area. There are three large roller shutters on the side of the building, two on grade and one loading bay, for receiving and dispatch. Inside the warehouse there are additional storage rooms as well as an enclosed mezzanine level for extra storage and male and female ablutions. The property has three phase power of 160 amps available as well as a sprinkler system inside the warehouse a 14 000liter diesel tank with pump in the yard area.