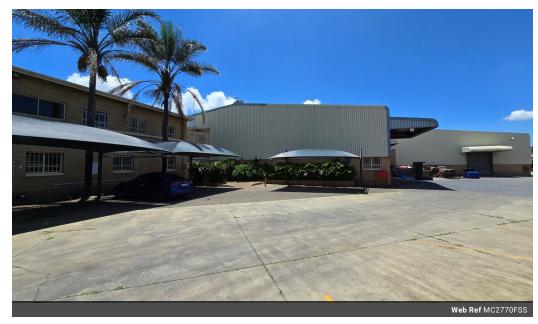

## Neat 2770sqm freestanding Industrial warehouse for sale Spartan

This A grade 2770 sqm freestanding industrial warehouse is available for sale and is situated within the sought-after industrial node of Aeroport, Spartan. The warehouse has an excellent height to the eaves with great natural light throughout the work area. There are three large roller shutters on the side of the building, two on grade and one loading bay, for receiving and dispatch. Inside the warehouse there are additional storage rooms as well as an enclosed mezzanine level for extra storage and male and female ablutions. The property has three phase power of 160 amps available as well as a sprinkler system inside the warehouse a 14 000liter diesel tank with pump in the yard area.

The double-volume office component comprises a welcoming reception area, open plan offices, a boardroom, and individual