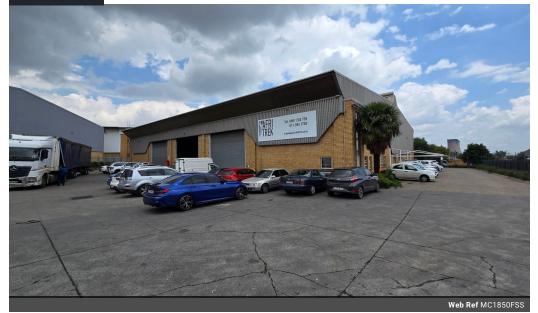

## Neat 1850sqm Industrial warehouse with a large yard to let in Spartan, Kempton park

This A grade 1850 sqm freestanding industrial warehouse on a 5216sqm stand is available for sale and is situated within the sought-after industrial node of Aeroport, Spartan. The warehouse has an excellent height to the eaves with great natural light throughout the work area. There are six large roller shutter doors on the side of the building for receiving and dispatch and allow for cross docking. Inside the warehouse there are additional offices as well as male and female ablutions. The property has three phase power of 150 amps available as well as diesel tank with pump in the yard area.

## Features

Zoning Industrial

#### Interior

Floor Loading Cap.1 Tn/m²Air ConditioningYesPower 3 PhaseYesPower Amps150

Exterior Open Parking Bays **Sizes** Floor Size Land Size Building Height

1,850m² 5,216m² 9m