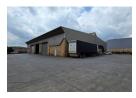

## Neat 1850sqm Industrial warehouse with a large yard to let in Spartan, Kempton park

This A grade 1850 sqm freestanding industrial warehouse on a 5216sqm stand is available for sale and is situated within the sought-after industrial node of Aeroport, Spartan. The warehouse has an excellent height to the eaves with great natural light throughout the work area. There are six large roller shutter doors on the side of the building for receiving and dispatch and allow for cross docking. Inside the warehouse there are additional offices as well as male and female ablutions. The property has three phase power of 150 amps available as well as diesel tank with pump in the yard area.

The double-volume office component comprises a welcoming reception area, open plan offices and male and female ablutions

40