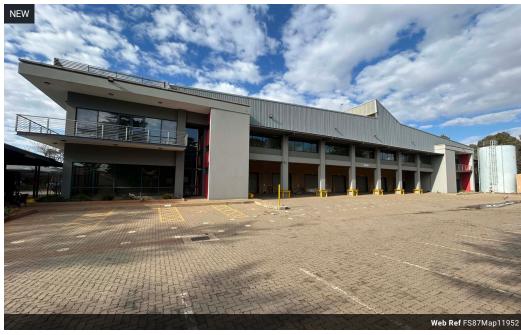

## A Grade Warehouse For Sale in Sought After Pomona

This premium 11,952sqm A-grade warehouse is a state-of-the-art facility designed specifically for logistics and distribution operations. The expansive warehouse floor is equipped with 15 high-clearance roller shutter doors, ensuring seamless loading and unloading for high-volume goods movement. Strategically laid out to support efficient workflow, the space includes battery charging stations for electric material handling equipment, providing a future-ready infrastructure for modern logistics demands. The building is further enhanced by a fully operational sprinkler system throughout the warehouse, contributing to comprehensive

#### **Features**

Zoning Industrial

| Interior         |     | Exterior             |     | Sizes      |                      |
|------------------|-----|----------------------|-----|------------|----------------------|
| Air Conditioning | Yes | Security             | Yes | Floor Size | 11,952m²             |
| Power 3 Phase    | Yes | Covered Parking Bays | 15  | Land Size  | 20,000m <sup>2</sup> |
| Power Amps       | 400 | Open Parking Bays    | 60  |            |                      |