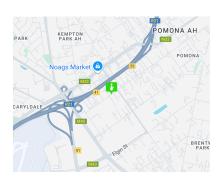

## A Grade Warehouse For Sale in Sought After Pomona

This premium 11,952sqm A-grade warehouse is a state-of-the-art facility designed specifically for logistics and distribution operations. The expansive warehouse floor is equipped with 15 high-clearance roller shutter doors, ensuring seamless loading and unloading for high-volume goods movement. Strategically laid out to support efficient workflow, the space includes battery charging stations for electric material handling equipment, providing a future-ready infrastructure for modern logistics demands. The building is further enhanced by a fully operational sprinkler system throughout the warehouse, contributing to comprehensive