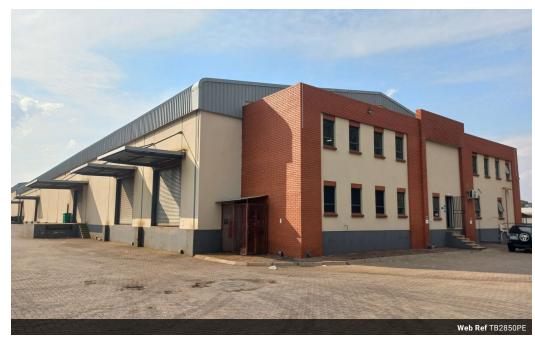

## Secure 2850sqm Warehouse in Pomona

This A-grade 2,850sqm industrial warehouse offers a high-quality, functional space ideal for businesses seeking efficiency and security. Located within a secure industrial park, the property provides peace of mind with controlled access and a well-maintained environment. The warehouse is equipped with three roller shutter doors, allowing for smooth logistics, easy truck access, and efficient loading and offloading operations.

Inside, the facility includes designated office space to support administrative operations, as well as a kitchen and staff bathrooms to ensure day-to-day convenience for employees. With its professional layout, robust infrastructure, and secure setting, this property is well-suited for warehousing, distribution, or light manufacturing operations. It's a strategic choice for companies

## Features

**Zoning** Industrial

InteriorExteriorPower 3 PhaseYesSecurity

Sizes

Floor Size 2,850m² Land Size 15,000m² Building Height 10m