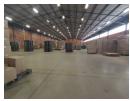

## Secure 2850sqm Warehouse in Pomona

This A-grade 2,850sqm industrial warehouse offers a high-quality, functional space ideal for businesses seeking efficiency and security. Located within a secure industrial park, the property provides peace of mind with controlled access and a well-maintained environment. The warehouse is equipped with three roller shutter doors, allowing for smooth logistics, easy truck access, and efficient loading and offloading operations.