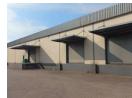

## Secure 2850sqm Warehouse in Pomona

This A-grade 2,850sqm industrial warehouse offers a high-quality, functional space ideal for businesses seeking efficiency and security. Located within a secure industrial park, the property provides peace of mind with controlled access and a well-maintained environment. The warehouse is equipped with three roller shutter doors, allowing for smooth logistics, easy truck access, and efficient loading and offloading operations.

Inside, the facility includes designated office space to support administrative operations, as well as a kitchen and staff bathrooms to ensure day-to-day convenience for employees. With its professional layout, robust infrastructure, and secure setting, this property is well-suited for warehousing, distribution, or light manufacturing operations. It's a strategic choice for companies