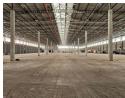

This top-tier 11,940m2 industrial property offers a powerful combination of space, efficiency, and location. The 10,440m2 warehouse boasts exceptional height for bulk storage, an advanced sprinkler system, multiple dock levellers, and an on-grade roller shutter door for streamlined goods movement. Located near major highways and O.R. Tambo International Airport, it's perfectly positioned for both local and international logistics.