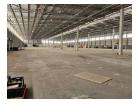

This top-tier 11,940m2 industrial property offers a powerful combination of space, efficiency, and location. The 10,440m2 warehouse boasts exceptional height for bulk storage, an advanced sprinkler system, multiple dock levellers, and an on-grade roller shutter door for streamlined goods movement. Located near major highways and O.R. Tambo International Airport, it's perfectly positioned for both local and international logistics.