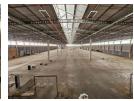

This top-tier 11,940m2 industrial property offers a powerful combination of space, efficiency, and location. The 10,440m2 warehouse boasts exceptional height for bulk storage, an advanced sprinkler system, multiple dock levellers, and an on-grade roller shutter door for streamlined goods movement. Located near major highways and O.R. Tambo International Airport, it's perfectly positioned for both local and international logistics.