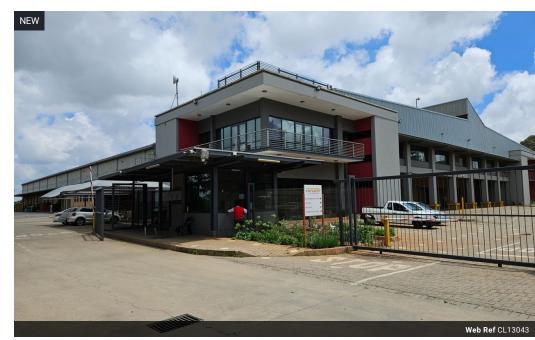

This top-tier 11,940m2 industrial property offers a powerful combination of space, efficiency, and location. The 10,440m2 warehouse boasts exceptional height for bulk storage, an advanced sprinkler system, multiple dock levellers, and an on-grade roller shutter door for streamlined goods movement. Located near major highways and O.R. Tambo International Airport, it's perfectly positioned for both local and international logistics.

Complementing the warehouse is 1,500m² of premium A-grade office space, including modern ablutions and a staff canteen, creating a well-rounded, professional environment. With robust infrastructure and a strategic address, this property is an excellent