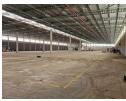

This top-tier 11,940m2 industrial property offers a powerful combination of space, efficiency, and location. The 10,440m2 warehouse boasts exceptional height for bulk storage, an advanced sprinkler system, multiple dock levellers, and an on-grade roller shutter door for streamlined goods movement. Located near major highways and O.R. Tambo International Airport, it's perfectly positioned for both local and international logistics.