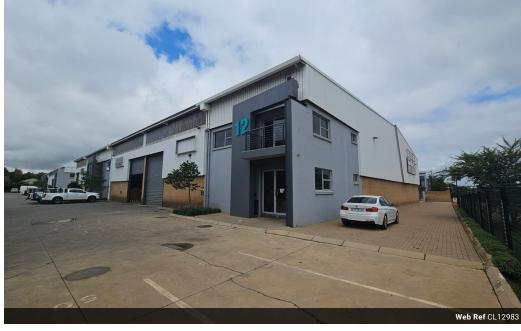

## 1017sqm Industrial warehouse for sale / to let in Pomona!

This 1017sqm industrial warehouse is for sale and situated within a secure industrial park featuring 24-hour access control, ensuring a safe and well-managed environment for your operations. The park's prime location on the East Rand places it near key arterial routes, allowing for seamless logistics and excellent connectivity to major transport networks. The facility accommodates super-link truck access with ease, making it an ideal choice for distribution, storage, or light manufacturing businesses seeking operational efficiency in a strategic location.

The unit is in excellent condition and includes a contemporary double-volume office component. The ground floor offers a welcoming reception area alongside an open-plan office or boardroom space. The first floor features an additional open-plan area