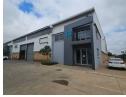

## 1017sqm Industrial warehouse for sale / to let in Pomona!

This 1017sqm industrial warehouse is for sale and situated within a secure industrial park featuring 24-hour access control, ensuring a safe and well-managed environment for your operations. The park's prime location on the East Rand places it near key arterial routes, allowing for seamless logistics and excellent connectivity to major transport networks. The facility accommodates super-link truck access with ease, making it an ideal choice for distribution, storage, or light manufacturing businesses seeking operational efficiency in a strategic location.

The unit is in excellent condition and includes a contemporary double-volume office component. The ground floor offers a welcoming reception area alongside an open-plan office or boardroom space. The first floor features an additional open-plan area