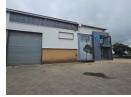

## 1017sqm Industrial warehouse for sale / to let in Pomona!

This 1017sqm industrial warehouse is for sale and situated within a secure industrial park featuring 24-hour access control, ensuring a safe and well-managed environment for your operations. The park's prime location on the East Rand places it near key arterial routes, allowing for seamless logistics and excellent connectivity to major transport networks. The facility accommodates super-link truck access with ease, making it an ideal choice for distribution, storage, or light manufacturing businesses seeking operational efficiency in a strategic location.

The unit is in excellent condition and includes a contemporary double-volume office component. The ground floor offers a welcoming reception area alongside an open-plan office or boardroom space. The first floor features an additional open-plan area