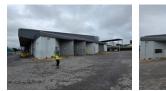

## Neat 3000sqm industrial warehouse for sale in Isando. Kempton Park

Situated within the highly sought-after industrial hub of Isando, this meticulously maintained 3000 sqm industrial warehouse is now available for sale. Boasting an impressive eaves height and abundant natural lighting, the warehouse creates an optimal workspace environment. Effortless entry to the warehouse is facilitated with six large roller shutter doors with two of them being loading bays with dock levelers. The property is supplied with three-phase power to accommodate diverse operational requirements as well as a backup generator and a large yard area.