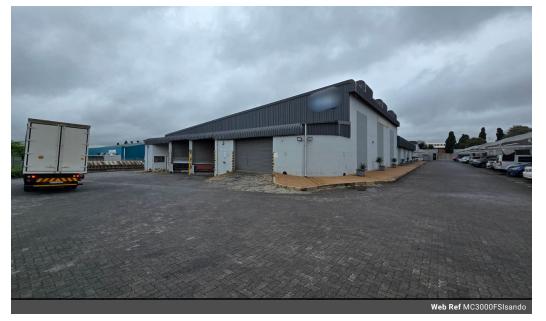

## Neat 3000sqm industrial warehouse for sale in Isando. Kempton Park

Situated within the highly sought-after industrial hub of Isando, this meticulously maintained 3000 sqm industrial warehouse is now available for sale. Boasting an impressive eaves height and abundant natural lighting, the warehouse creates an optimal workspace environment. Effortless entry to the warehouse is facilitated with six large roller shutter doors with two of them being loading bays with dock levelers. The property is supplied with three-phase power to accommodate diverse operational requirements as well as a backup generator and a large yard area.

The office segment of the property features an open and inviting reception area with open plan offices, individual offices, boardroom and canteen area. This professional space is complemented by male and female ablution facilities and a convenient