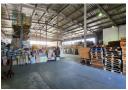

## Premium 2,501m<sup>2</sup> Industrial Warehouse for Sale in Prime Isando Location

Position your business in the heart of Isando with this immaculate 2,501m² industrial warehouse, designed for performance and accessibility. Featuring excellent eave height, abundant natural light, and four large roller shutter doors—including two loading bays—this facility supports smooth, high-volume operations. With 250 amps of three-phase power, it's perfectly suited for heavy-duty equipment and diverse industrial applications.