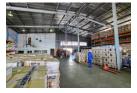

## Premium 2,501m<sup>2</sup> Industrial Warehouse for Sale in Prime Isando Location

Position your business in the heart of Isando with this immaculate 2,501m² industrial warehouse, designed for performance and accessibility. Featuring excellent eave height, abundant natural light, and four large roller shutter doors—including two loading bays—this facility supports smooth, high-volume operations. With 250 amps of three-phase power, it's perfectly suited for heavy-duty equipment and diverse industrial applications.

The modern double-volume office component includes a professional reception, boardroom, private offices, and full staff amenities, including showers and a kitchen. Ample parking and proximity to O.R. Tambo International Airport, along with quick  $access \ to \ the \ N3, \ \overline{N21}, \ and \ R24 \ highways, \ make \ this \ a \ top-tier \ opportunity \ for \ logistics, \ manufacturing, \ or \ warehousing \ businesses.$ 