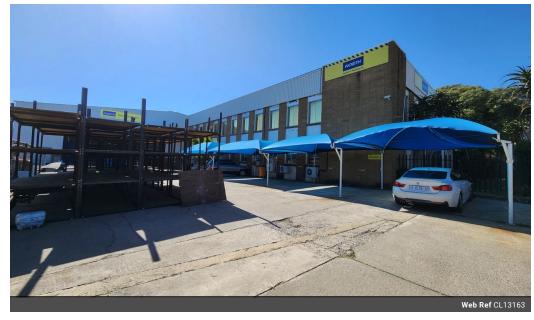

## Premium 2,501m<sup>2</sup> Industrial Warehouse for Sale in Prime Isando Location

Position your business in the heart of Isando with this immaculate 2,501m² industrial warehouse, designed for performance and accessibility. Featuring excellent eave height, abundant natural light, and four large roller shutter doors—including two loading bays—this facility supports smooth, high-volume operations. With 250 amps of three-phase power, it's perfectly suited for heavy-duty equipment and diverse industrial applications.

The modern double-volume office component includes a professional reception, boardroom, private offices, and full staff amenities, including showers and a kitchen. Ample parking and proximity to O.R. Tambo International Airport, along with quick  $access \ to \ the \ N3, \ \overline{N21}, \ and \ R24 \ highways, \ make \ this \ a \ top-tier \ opportunity \ for \ logistics, \ manufacturing, \ or \ warehousing \ businesses.$ 