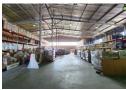

## Premium 2,501m<sup>2</sup> Industrial Warehouse for Sale in Prime Isando Location

Position your business in the heart of Isando with this immaculate 2,501m² industrial warehouse, designed for performance and accessibility. Featuring excellent eave height, abundant natural light, and four large roller shutter doors—including two loading bays—this facility supports smooth, high-volume operations. With 250 amps of three-phase power, it's perfectly suited for heavy-duty equipment and diverse industrial applications.