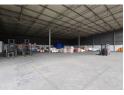

### Freestanding 2,058m<sup>2</sup> Warehouse for Sale in Prime Isando Location

This well-maintained 2,058m<sup>2</sup> freestanding industrial warehouse, set on a 4,400m<sup>2</sup> stand in the sought-after industrial hub of Isando, is now available for sale. Designed for seamless operations, the facility features three large roller shutter doors for efficient receiving and dispatch, excellent height to the eaves, and abundant natural light. A mezzanine level provides additional storage, while dedicated male and female ablution facilities enhance convenience for warehouse staff.

Complementing the warehouse is a functional office component, complete with a welcoming reception, a boardroom, and an openplan workspace. Staff and visitors benefit from ample parking, kitchen facilities, and modern ablutions. Strategically positioned