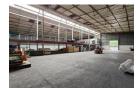

### Freestanding 2,058m<sup>2</sup> Warehouse for Sale in Prime Isando Location

This well-maintained 2,058m<sup>2</sup> freestanding industrial warehouse, set on a 4,400m<sup>2</sup> stand in the sought-after industrial hub of Isando, is now available for sale. Designed for seamless operations, the facility features three large roller shutter doors for efficient receiving and dispatch, excellent height to the eaves, and abundant natural light. A mezzanine level provides additional storage, while dedicated male and female ablution facilities enhance convenience for warehouse staff.