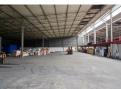

### Freestanding 2,058m<sup>2</sup> Warehouse for Sale in Prime Isando Location

This well-maintained 2,058m<sup>2</sup> freestanding industrial warehouse, set on a 4,400m<sup>2</sup> stand in the sought-after industrial hub of Isando, is now available for sale. Designed for seamless operations, the facility features three large roller shutter doors for efficient receiving and dispatch, excellent height to the eaves, and abundant natural light. A mezzanine level provides additional storage, while dedicated male and female ablution facilities enhance convenience for warehouse staff.

Complementing the warehouse is a functional office component, complete with a welcoming reception, a boardroom, and an openplan workspace. Staff and visitors benefit from ample parking, kitchen facilities, and modern ablutions. Strategically positioned