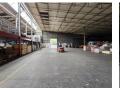

### Freestanding 2,058m<sup>2</sup> Warehouse for Sale in Prime Isando Location

This well-maintained 2,058m<sup>2</sup> freestanding industrial warehouse, set on a 4,400m<sup>2</sup> stand in the sought-after industrial hub of Isando, is now available for sale. Designed for seamless operations, the facility features three large roller shutter doors for efficient receiving and dispatch, excellent height to the eaves, and abundant natural light. A mezzanine level provides additional storage, while dedicated male and female ablution facilities enhance convenience for warehouse staff.