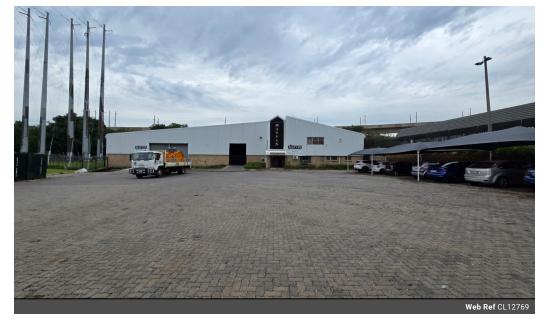

### Freestanding 2,058m<sup>2</sup> Warehouse for Sale in Prime Isando Location

This well-maintained 2,058m<sup>2</sup> freestanding industrial warehouse, set on a 4,400m<sup>2</sup> stand in the sought-after industrial hub of Isando, is now available for sale. Designed for seamless operations, the facility features three large roller shutter doors for efficient receiving and dispatch, excellent height to the eaves, and abundant natural light. A mezzanine level provides additional storage, while dedicated male and female ablution facilities enhance convenience for warehouse staff.

Complementing the warehouse is a functional office component, complete with a welcoming reception, a boardroom, and an openplan workspace. Staff and visitors benefit from ample parking, kitchen facilities, and modern ablutions. Strategically positioned