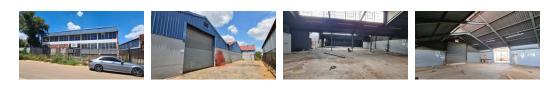

## Prime industrial property for sale in Isando

This prime industrial property measuring 1500m2 under roof is for sale in Isando. The property is free standing and is situated just off of Barbara Road in Isando which allows for easy access to the R24 highway and is in very close proximity to O.R Tambo International. The warehouse has 2 roller shutter doors which gives good access to either side of the warehouse. There is a good amount of 3 phase power supply of 160 amps to accommodate for manufacturing and other types of business.

There is good natural light and height to the eaves which helps with good flow in the warehouse. The property is completed with a double volume office component that has a reception area and open planned offices as well as closed plan executive offices,

#### Interior

Floor Loading Cap. Power 3 Phase Power Amps Exterior Open Parking Bays **Sizes** Floor Size Land Size Building Height

1,500m² 2,300m² 7m

Extras

24 Hour Access Alarm System Office Warehouse

3 Tn/m<sup>2</sup>