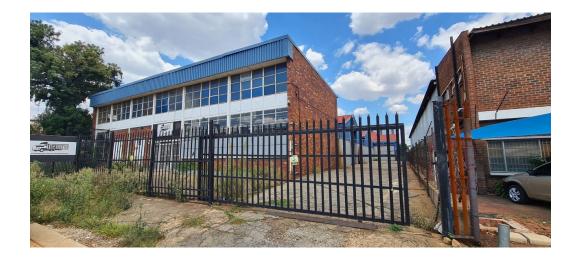

## Prime industrial property for sale in Isando

This prime industrial property measuring 1500m2 under roof is for sale in Isando. The property is free standing and is situated just off of Barbara Road in Isando which allows for easy access to the R24 highway and is in very close proximity to O.R Tambo International. The warehouse has 2 roller shutter doors which gives good access to either side of the warehouse. There is a good amount of 3 phase power supply of 160 amps to accommodate for manufacturing and other types of business.

There is good natural light and height to the eaves which helps with good flow in the warehouse. The property is completed with a double volume office component that has a reception area and open planned offices as well as closed plan executive offices,