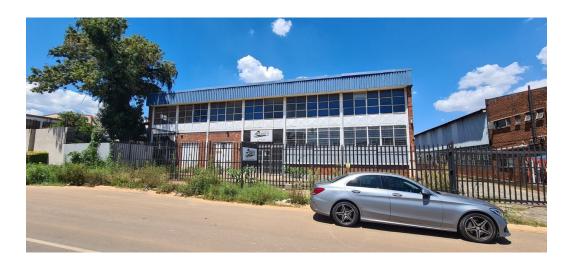

## Freestanding 1,500m<sup>2</sup> Industrial Property For Sale in Prime Isando Location

This well-located industrial facility offers 1,500m² under roof and is ideally positioned just off Barbara Road in Isando, providing quick access to the R24 and O.R. Tambo International Airport. The warehouse features two roller shutter doors for easy flow on both sides, excellent height to the eaves, and abundant natural light, making it perfect for manufacturing, storage, or logistics operations. A robust 160 amps of three-phase power is available.

The property includes a professional double-volume office component with reception, open-plan and private offices, a kitchen, and toilets. Additional features include warehouse ablutions, change rooms, and staff offices. This property is also available to let at