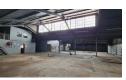

## Freestanding 1,500m<sup>2</sup> Industrial Property For Sale in Prime Isando Location

This well-located industrial facility offers 1,500m² under roof and is ideally positioned just off Barbara Road in Isando, providing quick access to the R24 and O.R. Tambo International Airport. The warehouse features two roller shutter doors for easy flow on both sides, excellent height to the eaves, and abundant natural light, making it perfect for manufacturing, storage, or logistics operations. A robust 160 amps of three-phase power is available.