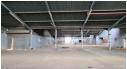

## Freestanding 1,500m<sup>2</sup> Industrial Property For Sale in Prime Isando Location

This well-located industrial facility offers 1,500m² under roof and is ideally positioned just off Barbara Road in Isando, providing quick access to the R24 and O.R. Tambo International Airport. The warehouse features two roller shutter doors for easy flow on both sides, excellent height to the eaves, and abundant natural light, making it perfect for manufacturing, storage, or logistics operations. A robust 160 amps of three-phase power is available.

The property includes a professional double-volume office component with reception, open-plan and private offices, a kitchen, and toilets. Additional features include warehouse ablutions, change rooms, and staff offices. This property is also available to let at