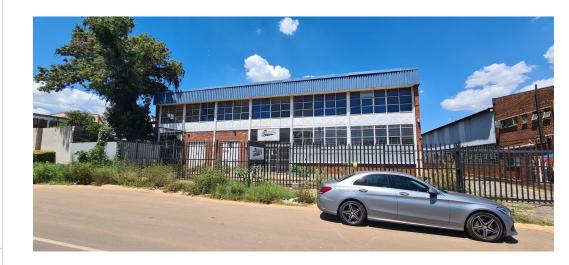

### Prime industrial property for sale in Isando

3 Tn/m<sup>2</sup>

Yes

160

This prime industrial property measuring 1500m2 under roof is for sale in Isando. The property is free standing and is situated just off of Barbara Road in Isando which allows for easy access to the R24 highway and is in very close proximity to O.R Tambo International. The warehouse has 2 roller shutter doors which gives good access to either side of the warehouse. There is a good amount of 3 phase power supply of 160 amps to accommodate for manufacturing and other types of business.