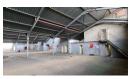

### Prime industrial property for sale in Isando

3 Tn/m<sup>2</sup>

Yes

160

This prime industrial property measuring 1500m2 under roof is for sale in Isando. The property is free standing and is situated just off of Barbara Road in Isando which allows for easy access to the R24 highway and is in very close proximity to O.R Tambo International. The warehouse has 2 roller shutter doors which gives good access to either side of the warehouse. There is a good amount of 3 phase power supply of 160 amps to accommodate for manufacturing and other types of business.

There is good natural light and height to the eaves which helps with good flow in the warehouse. The property is completed with a double volume office component that has a reception area and open planned offices as well as closed plan executive offices,