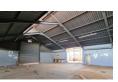

### Prime industrial property for sale in Isando

3 Tn/m<sup>2</sup>

Yes

160

This prime industrial property measuring 1500m2 under roof is for sale in Isando. The property is free standing and is situated just off of Barbara Road in Isando which allows for easy access to the R24 highway and is in very close proximity to O.R Tambo International. The warehouse has 2 roller shutter doors which gives good access to either side of the warehouse. There is a good amount of 3 phase power supply of 160 amps to accommodate for manufacturing and other types of business.

There is good natural light and height to the eaves which helps with good flow in the warehouse. The property is completed with a double volume office component that has a reception area and open planned offices as well as closed plan executive offices,