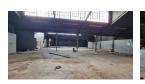

### Prime industrial property for sale in Isando

3 Tn/m<sup>2</sup>

Yes

160

This prime industrial property measuring 1500m2 under roof is for sale in Isando. The property is free standing and is situated just off of Barbara Road in Isando which allows for easy access to the R24 highway and is in very close proximity to O.R Tambo International. The warehouse has 2 roller shutter doors which gives good access to either side of the warehouse. There is a good amount of 3 phase power supply of 160 amps to accommodate for manufacturing and other types of business.

There is good natural light and height to the eaves which helps with good flow in the warehouse. The property is completed with a double volume office component that has a reception area and open planned offices as well as closed plan executive offices,