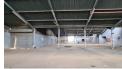

### Prime industrial property for sale in Isando

3 Tn/m<sup>2</sup>

Yes

160

This prime industrial property measuring 1500m2 under roof is for sale in Isando. The property is free standing and is situated just off of Barbara Road in Isando which allows for easy access to the R24 highway and is in very close proximity to O.R Tambo International. The warehouse has 2 roller shutter doors which gives good access to either side of the warehouse. There is a good amount of 3 phase power supply of 160 amps to accommodate for manufacturing and other types of business.

There is good natural light and height to the eaves which helps with good flow in the warehouse. The property is completed with a double volume office component that has a reception area and open planned offices as well as closed plan executive offices,