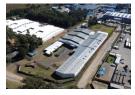

## Neat 6225sqm Freestanding warehouse on a 17 466sqm stand for sale in Chloorkop

This neat freestanding 6225 sqm industrial warehouse is available for sale and is situated within the sought-after industrial node of Chloorkop, Kempton Park. The warehouse is accessed through eight large roller shutter doors situated around the building. Offering excellent natural light throughout the work area and good height to the eaves with male and female ablutions inside the warehouse as well as an external ablution block with shower facilities. There is dual access to the site with an expansive yard area for super link access. on site there is also an additional workshop building for additional storage.