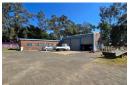

## Neat 6225sqm Freestanding warehouse on a 17 466sqm stand for sale in Chloorkop

This neat freestanding 6225 sqm industrial warehouse is available for sale and is situated within the sought-after industrial node of Chloorkop, Kempton Park. The warehouse is accessed through eight large roller shutter doors situated around the building. Offering excellent natural light throughout the work area and good height to the eaves with male and female ablutions inside the warehouse as well as an external ablution block with shower facilities. There is dual access to the site with an expansive yard area for super link access. on site there is also an additional workshop building for additional storage.