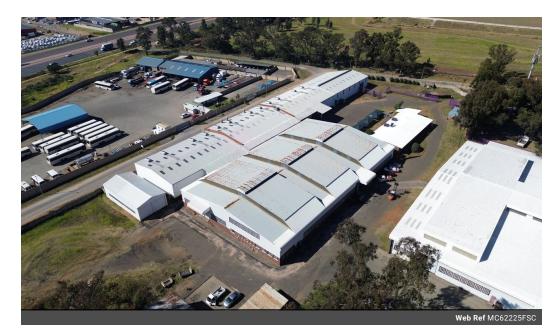

## Neat 6225sqm Freestanding warehouse on a 17 466sqm stand for sale in Chloorkop

This neat freestanding 6225 sqm industrial warehouse is available for sale and is situated within the sought-after industrial node of Chloorkop, Kempton Park. The warehouse is accessed through eight large roller shutter doors situated around the building. Offering excellent natural light throughout the work area and good height to the eaves with male and female ablutions inside the warehouse as well as an external ablution block with shower facilities. There is dual access to the site with an expansive yard area for super link access. on site there is also an additional workshop building for additional storage.

Floor Size Land Size **Building Height** 

6,225m<sup>2</sup>

17,446m<sup>2</sup>