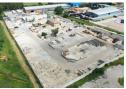

## 010 0354431

Office 40A Eden Meadows Complex 1 Van Riebeeck Avenue Greenstone

R17,000,000

Monthly Levy R1 Excl. VAT

Monthly Rates R1 Excl. VAT

17,061m<sup>2</sup> Industrial Yard with Concrete Production Facility & Gantry Crane in Sought-After Chloorkop

An exceptional opportunity to own a fully operational industrial site in the thriving Chloorkop node. Spanning 17,061m², this freestanding property includes a concrete manufacturing plant, multiple functional buildings, and a 20-ton gantry crane—perfect for heavy-duty industrial use. Key features include a double-story office block, large and small workshops, staff canteen, ablutions, and a guardhouse. The main workshop is partially enclosed with IBR sheeting, currently housing the concrete product manufacturing operation. The property is fully secured with tall concrete walls and electrified fencing, and benefits from additional income via an MTN tower lease. Power supply includes 150 amps of three-phase electricity and an underground 30,000-litre water