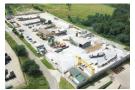

## 010 0354431

Office 40A Eden Meadows Complex 1 Van Riebeeck Avenue Greenstone

R17,000,000

Monthly Levy R1 Excl. VAT

Monthly Rates R1 Excl. VAT

17,061m<sup>2</sup> Industrial Yard with Concrete Production Facility & Gantry Crane in Sought-After Chloorkop

An exceptional opportunity to own a fully operational industrial site in the thriving Chloorkop node. Spanning 17,061m², this freestanding property includes a concrete manufacturing plant, multiple functional buildings, and a 20-ton gantry crane—perfect for heavy-duty industrial use. Key features include a double-story office block, large and small workshops, staff canteen, ablutions, and a guardhouse. The main workshop is partially enclosed with IBR sheeting, currently housing the concrete product manufacturing operation. The property is fully secured with tall concrete walls and electrified fencing, and benefits from additional income via an MTN tower lease. Power supply includes 150 amps of three-phase electricity and an underground 30,000-litre water