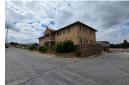

## 010 0354431

Office 40A Eden Meadows Complex 1 Van Riebeeck Avenue Greenstone

R17,000,000

Monthly Levy R1 Excl. VAT

Monthly Rates R1 Excl. VAT

17,061m<sup>2</sup> Industrial Yard with Concrete Production Facility & Gantry Crane in Sought-After Chloorkop

An exceptional opportunity to own a fully operational industrial site in the thriving Chloorkop node. Spanning 17,061m², this freestanding property includes a concrete manufacturing plant, multiple functional buildings, and a 20-ton gantry crane—perfect for heavy-duty industrial use. Key features include a double-story office block, large and small workshops, staff canteen, ablutions, and a guardhouse. The main workshop is partially enclosed with IBR sheeting, currently housing the concrete product manufacturing operation. The property is fully secured with tall concrete walls and electrified fencing, and benefits from additional income via an MTN tower lease. Power supply includes 150 amps of three-phase electricity and an underground 30,000-litre water