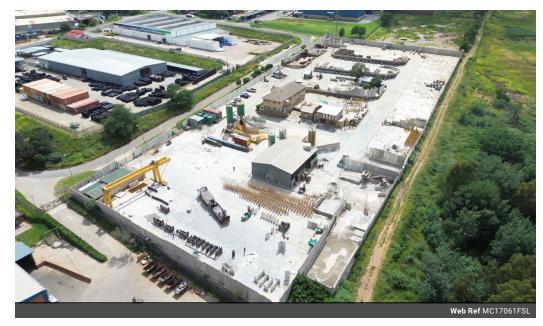

## 010 0354431

Office 40A Eden Meadows Complex 1 Van Riebeeck Avenue Greenstone

R17,000,000

Monthly Levy R1 Excl. VAT

Monthly Rates R1 Excl. VAT

17,061m<sup>2</sup> Industrial Yard with Concrete Production Facility & Gantry Crane in Sought-After Chloorkop

An exceptional opportunity to own a fully operational industrial site in the thriving Chloorkop node. Spanning 17,061m², this freestanding property includes a concrete manufacturing plant, multiple functional buildings, and a 20-ton gantry crane—perfect for heavy-duty industrial use. Key features include a double-story office block, large and small workshops, staff canteen, ablutions, and a guardhouse. The main workshop is partially enclosed with IBR sheeting, currently housing the concrete product manufacturing operation. The property is fully secured with tall concrete walls and electrified fencing, and benefits from additional income via an MTN tower lease. Power supply includes 150 amps of three-phase electricity and an underground 30,000-litre water