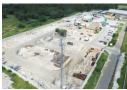

## 010 0354431

Office 40A Eden Meadows Complex 1 Van Riebeeck Avenue Greenstone

R17,000,000

Monthly Levy R1 Excl. VAT

Monthly Rates R1 Excl. VAT

17,061m<sup>2</sup> Industrial Yard with Concrete Production Facility & Gantry Crane in Sought-After Chloorkop

An exceptional opportunity to own a fully operational industrial site in the thriving Chloorkop node. Spanning 17,061m², this freestanding property includes a concrete manufacturing plant, multiple functional buildings, and a 20-ton gantry crane—perfect for heavy-duty industrial use. Key features include a double-story office block, large and small workshops, staff canteen, ablutions, and a guardhouse. The main workshop is partially enclosed with IBR sheeting, currently housing the concrete product manufacturing operation. The property is fully secured with tall concrete walls and electrified fencing, and benefits from additional income via an MTN tower lease. Power supply includes 150 amps of three-phase electricity and an underground 30,000-litre water