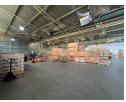

## Landmark 6,000m<sup>2</sup> Facility To Let in Steeledale – Ideal for Manufacturing, Storage & Sales

This prominent 6,061m² industrial facility in Steeledale offers exceptional versatility for businesses in manufacturing, warehousing, wholesale, or storage. Featuring a spacious warehouse with multiple roller shutter doors, firewalls, a full sprinkler system, and excellent height (4–5m to eaves), the property also boasts a large yard for seamless truck access. Its corner position ensures great visibility and exposure to foot traffic.

Inside, the office component includes a generous cash sales counter and several private offices, ideal for customer-facing operations. The site also offers ample covered parking for both staff and clients. Secure a prime spot in one of Johannesburg