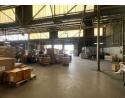

## Landmark 6,000m<sup>2</sup> Facility To Let in Steeledale – Ideal for Manufacturing, Storage & Sales

This prominent 6,061m² industrial facility in Steeledale offers exceptional versatility for businesses in manufacturing, warehousing, wholesale, or storage. Featuring a spacious warehouse with multiple roller shutter doors, firewalls, a full sprinkler system, and excellent height (4–5m to eaves), the property also boasts a large yard for seamless truck access. Its corner position ensures great visibility and exposure to foot traffic.

Inside, the office component includes a generous cash sales counter and several private offices, ideal for customer-facing operations. The site also offers ample covered parking for both staff and clients. Secure a prime spot in one of Johannesburg