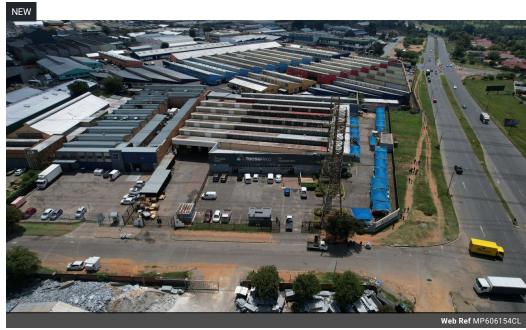

## Landmark 6,000m<sup>2</sup> Facility To Let in Steeledale – Ideal for Manufacturing, Storage & Sales

This prominent 6,061m² industrial facility in Steeledale offers exceptional versatility for businesses in manufacturing, warehousing, wholesale, or storage. Featuring a spacious warehouse with multiple roller shutter doors, firewalls, a full sprinkler system, and excellent height (4–5m to eaves), the property also boasts a large yard for seamless truck access. Its corner position ensures great visibility and exposure to foot traffic.

Inside, the office component includes a generous cash sales counter and several private offices, ideal for customer-facing operations. The site also offers ample covered parking for both staff and clients. Secure a prime spot in one of Johannesburg

## **Features**

Zoning Industrial

| Interior      |      | Exterior             |     | Sizes      |                     |
|---------------|------|----------------------|-----|------------|---------------------|
| Power 3 Phase | Yes  | Security             | Yes | Floor Size | 6,061m <sup>2</sup> |
| Power Amps    | 1000 | Covered Parking Bays | 20  | Land Size  | 9,300m <sup>2</sup> |
|               |      | Open Parking Bays    | 20  |            |                     |