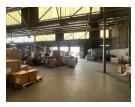

## Prime 6,061m<sup>2</sup> Corner Property in Steeledale – Ideal for Wholesale, Warehousing & Manufacturing

Now available for lease, this landmark 6,061m<sup>2</sup> facility in Steeledale offers a versatile industrial solution perfect for wholesale, warehousing, storage, or manufacturing operations. The property features a spacious warehouse/factory area with multiple roller shutter doors, internal firewalls, a sprinkler system, and great height to the eaves (4-5 meters). Ample natural light fills the space, while the sizable yard allows for smooth truck access. Situated on a prominent corner, this site offers excellent visibility and consistent foot traffic-ideal for customer-facing or distribution-driven businesses.

The office component is equally impressive, including a large cash sales counter and numerous private offices to support