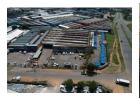

## Prime 6,061m<sup>2</sup> Corner Property in Steeledale – Ideal for Wholesale, Warehousing & Manufacturing

Now available for lease, this landmark 6,061m<sup>2</sup> facility in Steeledale offers a versatile industrial solution perfect for wholesale, warehousing, storage, or manufacturing operations. The property features a spacious warehouse/factory area with multiple roller shutter doors, internal firewalls, a sprinkler system, and great height to the eaves (4-5 meters). Ample natural light fills the space, while the sizable yard allows for smooth truck access. Situated on a prominent corner, this site offers excellent visibility and consistent foot traffic-ideal for customer-facing or distribution-driven businesses.