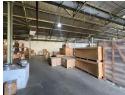

## Prime 6,061m<sup>2</sup> Corner Property in Steeledale – Ideal for Wholesale, Warehousing & Manufacturing

Now available for lease, this landmark 6,061m<sup>2</sup> facility in Steeledale offers a versatile industrial solution perfect for wholesale, warehousing, storage, or manufacturing operations. The property features a spacious warehouse/factory area with multiple roller shutter doors, internal firewalls, a sprinkler system, and great height to the eaves (4-5 meters). Ample natural light fills the space, while the sizable yard allows for smooth truck access. Situated on a prominent corner, this site offers excellent visibility and consistent foot traffic-ideal for customer-facing or distribution-driven businesses.

The office component is equally impressive, including a large cash sales counter and numerous private offices to support