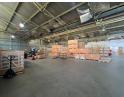

## Prime 6,061m<sup>2</sup> Corner Property in Steeledale – Ideal for Wholesale, Warehousing & Manufacturing

Now available for lease, this landmark 6,061m<sup>2</sup> facility in Steeledale offers a versatile industrial solution perfect for wholesale, warehousing, storage, or manufacturing operations. The property features a spacious warehouse/factory area with multiple roller shutter doors, internal firewalls, a sprinkler system, and great height to the eaves (4-5 meters). Ample natural light fills the space, while the sizable yard allows for smooth truck access. Situated on a prominent corner, this site offers excellent visibility and consistent foot traffic-ideal for customer-facing or distribution-driven businesses.