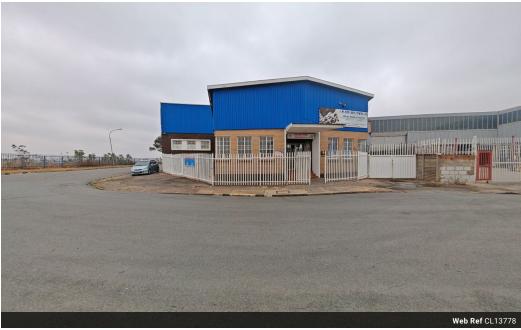

### Versatile 1,029m<sup>2</sup> Industrial Facility with Bonus Structure – For Sale at R3.5 Million

Unlock excellent value with this well-maintained 1,029m<sup>2</sup> industrial property, set on a 1,469m<sup>2</sup> stand—perfect for manufacturing, warehousing, or distribution. The main warehouse offers good height, natural light, an on-grade roller shutter door, 400 amps of three-phase power, and neat staff amenities including restrooms, ablutions, and a kitchen for optimal workflow.

Enhancing its appeal is a separate 200m<sup>2</sup> structure with its gated entrance and yard—ideal for extra storage or light industrial use. The office space includes a reception, open-plan and private offices, a boardroom, and staff quarters. Conveniently located with easy highway access, this competitively priced property at R3,500,000 is a smart buy. Contact us today to arrange a private

#### Features

Zoning Industrial

Interior Power 3 Phase Power Amps

Yes

400

**Exterior** Open Parking Bays Sizes Floor Size Land Size Building Height

1,029m² 1,469m² 6m

https://www.newpointproperty.co.za