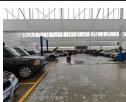

### Versatile 1,029m<sup>2</sup> Industrial Facility with Bonus Structure – For Sale at R3.5 Million

Unlock excellent value with this well-maintained 1,029m<sup>2</sup> industrial property, set on a 1,469m<sup>2</sup> stand—perfect for manufacturing, warehousing, or distribution. The main warehouse offers good height, natural light, an on-grade roller shutter door, 400 amps of three-phase power, and neat staff amenities including restrooms, ablutions, and a kitchen for optimal workflow.

Enhancing its appeal is a separate 200m<sup>2</sup> structure with its gated entrance and yard—ideal for extra storage or light industrial use. The office space includes a reception, open-plan and private offices, a boardroom, and staff quarters. Conveniently located with easy highway access, this competitively priced property at R3,500,000 is a smart buy. Contact us today to arrange a private