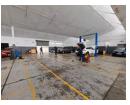

### Versatile 1,029m<sup>2</sup> Industrial Facility with Bonus Structure – For Sale at R3.5 Million

Unlock excellent value with this well-maintained 1,029m<sup>2</sup> industrial property, set on a 1,469m<sup>2</sup> stand—perfect for manufacturing, warehousing, or distribution. The main warehouse offers good height, natural light, an on-grade roller shutter door, 400 amps of three-phase power, and neat staff amenities including restrooms, ablutions, and a kitchen for optimal workflow.

Enhancing its appeal is a separate 200m<sup>2</sup> structure with its gated entrance and yard—ideal for extra storage or light industrial use. The office space includes a reception, open-plan and private offices, a boardroom, and staff quarters. Conveniently located with easy highway access, this competitively priced property at R3,500,000 is a smart buy. Contact us today to arrange a private