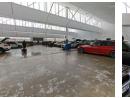

### Versatile 1,029m<sup>2</sup> Industrial Facility with Bonus Structure – For Sale at R3.5 Million

Unlock excellent value with this well-maintained 1,029m<sup>2</sup> industrial property, set on a 1,469m<sup>2</sup> stand—perfect for manufacturing, warehousing, or distribution. The main warehouse offers good height, natural light, an on-grade roller shutter door, 400 amps of three-phase power, and neat staff amenities including restrooms, ablutions, and a kitchen for optimal workflow.

Enhancing its appeal is a separate 200m<sup>2</sup> structure with its gated entrance and yard—ideal for extra storage or light industrial use. The office space includes a reception, open-plan and private offices, a boardroom, and staff quarters. Conveniently located with easy highway access, this competitively priced property at R3,500,000 is a smart buy. Contact us today to arrange a private