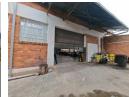

## Neat 1029m2 warehouse with 400amps of power For Sale in Selby

This well-maintained 1,029m² industrial facility, set on a 1,469m² stand, is an excellent opportunity for businesses involved in manufacturing, warehousing, or distribution. The warehouse offers generous height to the eaves, an on-grade roller shutter door, and ample natural lighting throughout. It is equipped with 400 amps three-phase power, a dedicated storage area, and clean, well-kept staff amenities, including male and female restrooms, ablution facilities, and a kitchen—ensuring a functional and efficient work environment.

Adding further value is a separate 200m<sup>2</sup> structure with its own gated entrance and yard, providing versatile space ideal for additional storage or light industrial use. The office component is both modern and practical, featuring a welcoming reception area,