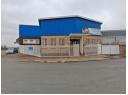

## Neat 1029m2 warehouse with 400amps of power For Sale in Selby

This well-maintained 1,029m² industrial facility, set on a 1,469m² stand, is an excellent opportunity for businesses involved in manufacturing, warehousing, or distribution. The warehouse offers generous height to the eaves, an on-grade roller shutter door, and ample natural lighting throughout. It is equipped with 400 amps three-phase power, a dedicated storage area, and clean, well-kept staff amenities, including male and female restrooms, ablution facilities, and a kitchen—ensuring a functional and efficient work environment.

Adding further value is a separate 200m<sup>2</sup> structure with its own gated entrance and yard, providing versatile space ideal for additional storage or light industrial use. The office component is both modern and practical, featuring a welcoming reception area,