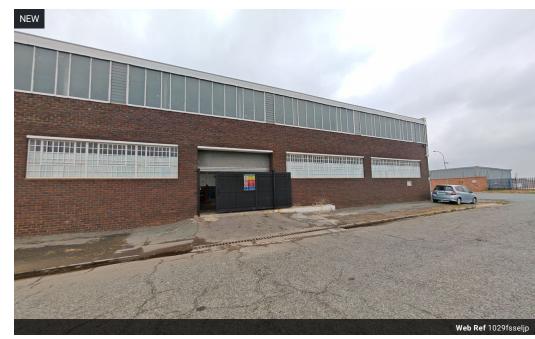

## Neat 1029m2 warehouse with 400amps of power For Sale in Selby

This well-maintained 1,029m² industrial facility, set on a 1,469m² stand, is an excellent opportunity for businesses involved in manufacturing, warehousing, or distribution. The warehouse offers generous height to the eaves, an on-grade roller shutter door, and ample natural lighting throughout. It is equipped with 400 amps three-phase power, a dedicated storage area, and clean, well-kept staff amenities, including male and female restrooms, ablution facilities, and a kitchen—ensuring a functional and efficient work environment.

Adding further value is a separate 200m<sup>2</sup> structure with its own gated entrance and yard, providing versatile space ideal for additional storage or light industrial use. The office component is both modern and practical, featuring a welcoming reception area,