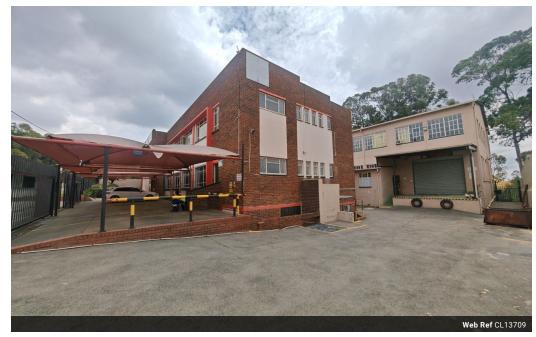

R8,900,000

Monthly Rates R8,000 Excl. VAT

5

🚗 10

3,044m<sup>2</sup> High-Power Freestanding Factory To Let – Ideal for Manufacturing & Engineering

Supercharge your operations with this 3,044m² freestanding factory, offering 1,250 amps of three-phase power, a 2-ton goods lift, a 500kg crane, and a 150kVA generator to ensure seamless, uninterrupted production. The factory spans two light-filled levels with excellent height, a roller shutter door, and a dedicated loading bay—perfect for manufacturing, engineering, or other heavy-duty industries.

The property also features a modern office component with a professional reception, open-plan and private offices, and two boardrooms. A large paved yard allows for super link truck access and convenient on-site parking. Located near the M1, M2, and