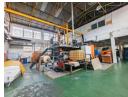

R8,900,000

Monthly Rates R8,000 Excl. VAT

5

🚗 10

3,044m<sup>2</sup> High-Power Freestanding Factory To Let – Ideal for Manufacturing & Engineering

Supercharge your operations with this 3,044m² freestanding factory, offering 1,250 amps of three-phase power, a 2-ton goods lift, a 500kg crane, and a 150kVA generator to ensure seamless, uninterrupted production. The factory spans two light-filled levels with excellent height, a roller shutter door, and a dedicated loading bay—perfect for manufacturing, engineering, or other heavy-duty industries.