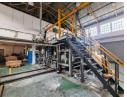

R8,900,000

Monthly Rates R8,000 Excl. VAT

5

🚗 10

3,044m<sup>2</sup> High-Power Freestanding Factory To Let – Ideal for Manufacturing & Engineering

Supercharge your operations with this 3,044m² freestanding factory, offering 1,250 amps of three-phase power, a 2-ton goods lift, a 500kg crane, and a 150kVA generator to ensure seamless, uninterrupted production. The factory spans two light-filled levels with excellent height, a roller shutter door, and a dedicated loading bay—perfect for manufacturing, engineering, or other heavy-duty industries.

The property also features a modern office component with a professional reception, open-plan and private offices, and two boardrooms. A large paved yard allows for super link truck access and convenient on-site parking. Located near the M1, M2, and