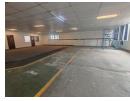

Power up your business with this meticulously maintained 3,044m<sup>2</sup> freestanding factory, boasting 1,250 amps of three-phase power, a 2-ton goods lift, 500kg crane, and a 150kVA generator for uninterrupted operations. Spanning two light-filled levels with excellent internal height, this facility is purpose-built for manufacturing, engineering, or other power-intensive industries. A roller shutter door and dedicated loading bay ensure seamless goods handling, with an on-site circuit breaker ready to activate full power capacity.