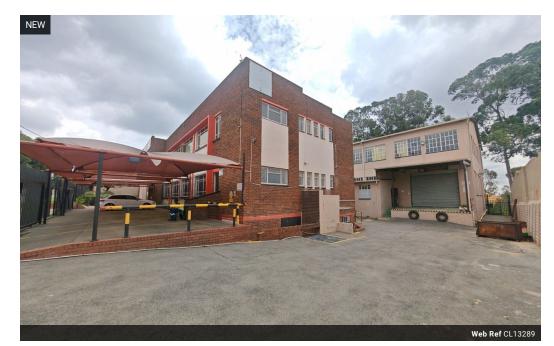

## 3,044m<sup>2</sup> Factory For Sale in Robertsham

Power up your business with this meticulously maintained 3,044m<sup>2</sup> freestanding factory, boasting 1,250 amps of three-phase power, a 2-ton goods lift, 500kg crane, and a 150kVA generator for uninterrupted operations. Spanning two light-filled levels with excellent internal height, this facility is purpose-built for manufacturing, engineering, or other power-intensive industries. A roller shutter door and dedicated loading bay ensure seamless goods handling, with an on-site circuit breaker ready to activate full power capacity.

Inside, the modern office area includes a professional reception, multiple open-plan and private offices, and two boardroomsperfect for running your admin and operations in one location. The generous paved yard accommodates super link access and