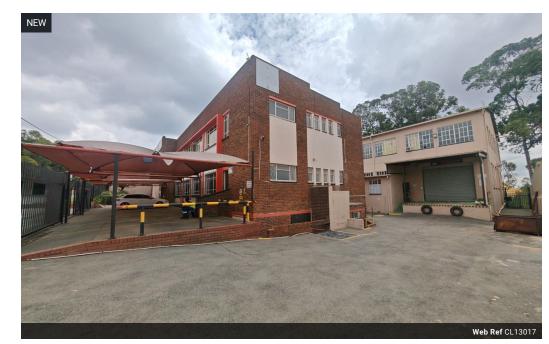

## Freestanding 3,044m<sup>2</sup> Power-Packed Factory For Sale in Robertsham

This well-maintained freestanding factory spans 3,044m² across two levels and offers an impressive 1,250 amps of three-phase power—ideal for power-intensive operations. Featuring a 2-ton goods lift, a 500kg crane, and both an on-grade roller shutter door and loading bay, the facility is built for efficiency. Natural light flows through both floors, with excellent internal height throughout. A 150kVA generator adds further reliability, while the on-site circuit breaker simply needs to be installed to activate the full power capacity.

The office component is modern and functional, with a welcoming reception area, multiple open-plan and private offices, as well as two boardrooms for executive use. The large, paved yard offers easy super link truck access and ample parking. Located just off