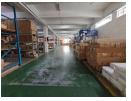

## Freestanding 3,044m<sup>2</sup> Power-Packed Factory For Sale in Robertsham

This well-maintained freestanding factory spans 3,044m² across two levels and offers an impressive 1,250 amps of three-phase power—ideal for power-intensive operations. Featuring a 2-ton goods lift, a 500kg crane, and both an on-grade roller shutter door and loading bay, the facility is built for efficiency. Natural light flows through both floors, with excellent internal height throughout. A 150kVA generator adds further reliability, while the on-site circuit breaker simply needs to be installed to activate the full power capacity.

The office component is modern and functional, with a welcoming reception area, multiple open-plan and private offices, as well as two boardrooms for executive use. The large, paved yard offers easy super link truck access and ample parking. Located just off