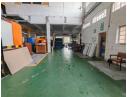

## Freestanding 3,044m<sup>2</sup> Power-Packed Factory For Sale in Robertsham

This well-maintained freestanding factory spans 3,044m² across two levels and offers an impressive 1,250 amps of three-phase power—ideal for power-intensive operations. Featuring a 2-ton goods lift, a 500kg crane, and both an on-grade roller shutter door and loading bay, the facility is built for efficiency. Natural light flows through both floors, with excellent internal height throughout. A 150kVA generator adds further reliability, while the on-site circuit breaker simply needs to be installed to activate the full power capacity.

The office component is modern and functional, with a welcoming reception area, multiple open-plan and private offices, as well as two boardrooms for executive use. The large, paved yard offers easy super link truck access and ample parking. Located just off