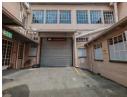

## Freestanding 3,044m<sup>2</sup> Power-Packed Factory For Sale in Robertsham

This well-maintained freestanding factory spans 3,044m² across two levels and offers an impressive 1,250 amps of three-phase power—ideal for power-intensive operations. Featuring a 2-ton goods lift, a 500kg crane, and both an on-grade roller shutter door and loading bay, the facility is built for efficiency. Natural light flows through both floors, with excellent internal height throughout. A 150kVA generator adds further reliability, while the on-site circuit breaker simply needs to be installed to activate the full power capacity.