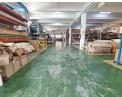

## Freestanding 3,044m<sup>2</sup> Power-Packed Factory For Sale in Robertsham

This well-maintained freestanding factory spans 3,044m² across two levels and offers an impressive 1,250 amps of three-phase power—ideal for power-intensive operations. Featuring a 2-ton goods lift, a 500kg crane, and both an on-grade roller shutter door and loading bay, the facility is built for efficiency. Natural light flows through both floors, with excellent internal height throughout. A 150kVA generator adds further reliability, while the on-site circuit breaker simply needs to be installed to activate the full power capacity.