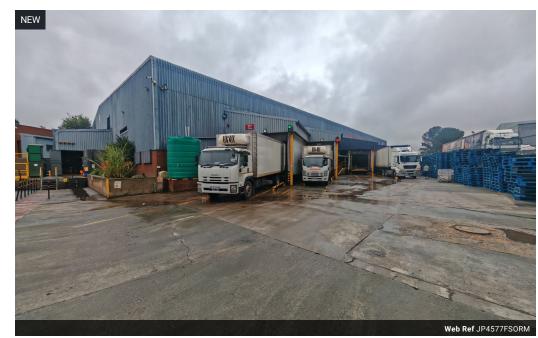

## Cold Storage Facility For Sale | Prime Logistics Hub

An exceptional opportunity to acquire a fully equipped 4,572m² cold storage and distribution facility in a prime location, previously occupied by Famous Brands. This purpose-built warehouse offers 2 MVA of power, 2,300 pallet positions, and is ideally suited for FMCG, cold chain logistics, or food processing operations. The facility features several loading bays, good internal height for racking and movement, and a massive yard with excellent link truck access. The yard also offers has forklift charging bays, as well as ample yard space for staff and visitors. This facility includes cold rooms, chillers, a full fire protection system, industrial air conditioning, and a backup generator to ensure uninterrupted operations.

#### **Features**

Zoning Industrial

Interior Air Conditioning

Power 3 Phase Yes Power Amps 2800

Covered Parking Bays Open Parking Bays 100 Sizes

Floor Size Land Size **Building Height**  4,577m<sup>2</sup> 6,900m<sup>2</sup> 10m