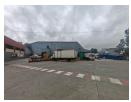

## Cold Storage Facility For Sale | Prime Logistics Hub

An exceptional opportunity to acquire a fully equipped 4,572m² cold storage and distribution facility in a prime location, previously occupied by Famous Brands. This purpose-built warehouse offers 2 MVA of power, 2,300 pallet positions, and is ideally suited for FMCG, cold chain logistics, or food processing operations. The facility features several loading bays, good internal height for racking and movement, and a massive yard with excellent link truck access. The yard also offers has forklift charging bays, as well as ample yard space for staff and visitors. This facility includes cold rooms, chillers, a full fire protection system, industrial air conditioning, and a backup generator to ensure uninterrupted operations.

#### **Features**

Zoning Industrial

Interior Air Conditioning

Power 3 Phase Yes Power Amps 2800

Covered Parking Bays Open Parking Bays 100 Sizes

Floor Size Land Size **Building Height**  4,577m<sup>2</sup> 6,900m<sup>2</sup> 10m