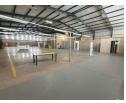

#### Versatile 1,100m<sup>2</sup> Freestanding Warehouse For Sale or Lease in Prime Ormonde Location

This impeccably maintained 1,100m<sup>2</sup> freestanding warehouse in the heart of Ormonde, Johannesburg South, is now available for sale or rent. Designed for optimal functionality, the warehouse features two large roller shutter doors with loading bays, accessible via a spacious paved yard that supports superlink truck access. With 7.5m height to the eaves, abundant natural light, and a robust 150-amp three-phase power supply—plus a backup generator—this facility is ideal for light industrial, distribution, or storage operations.