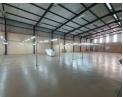

#### Versatile 1,100m<sup>2</sup> Freestanding Warehouse For Sale or Lease in Prime Ormonde Location

This impeccably maintained 1,100m<sup>2</sup> freestanding warehouse in the heart of Ormonde, Johannesburg South, is now available for sale or rent. Designed for optimal functionality, the warehouse features two large roller shutter doors with loading bays, accessible via a spacious paved yard that supports superlink truck access. With 7.5m height to the eaves, abundant natural light, and a robust 150-amp three-phase power supply—plus a backup generator—this facility is ideal for light industrial, distribution, or storage operations.