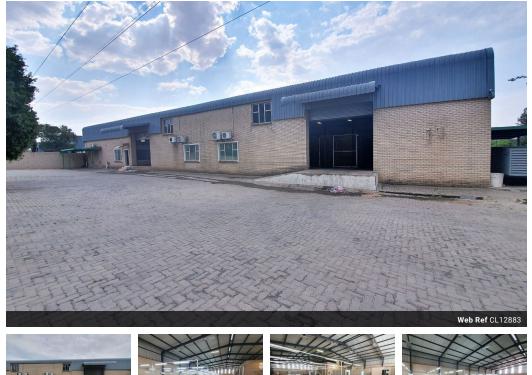

#### Versatile 1,100m<sup>2</sup> Freestanding Warehouse For Sale or Lease in Prime Ormonde Location

This impeccably maintained 1,100m<sup>2</sup> freestanding warehouse in the heart of Ormonde, Johannesburg South, is now available for sale or rent. Designed for optimal functionality, the warehouse features two large roller shutter doors with loading bays, accessible via a spacious paved yard that supports superlink truck access. With 7.5m height to the eaves, abundant natural light, and a robust 150-amp three-phase power supply—plus a backup generator—this facility is ideal for light industrial, distribution, or storage operations.

1,100m² 2,100m² 8m