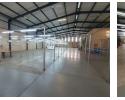

#### Versatile 1,100m<sup>2</sup> Freestanding Warehouse For Sale or Lease in Prime Ormonde Location

This impeccably maintained 1,100m<sup>2</sup> freestanding warehouse in the heart of Ormonde, Johannesburg South, is now available for sale or rent. Designed for optimal functionality, the warehouse features two large roller shutter doors with loading bays, accessible via a spacious paved yard that supports superlink truck access. With 7.5m height to the eaves, abundant natural light, and a robust 150-amp three-phase power supply—plus a backup generator—this facility is ideal for light industrial, distribution, or storage operations.