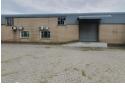

#### Versatile 1,100m<sup>2</sup> Freestanding Warehouse For Sale or Lease in Prime Ormonde Location

This impeccably maintained 1,100m<sup>2</sup> freestanding warehouse in the heart of Ormonde, Johannesburg South, is now available for sale or rent. Designed for optimal functionality, the warehouse features two large roller shutter doors with loading bays, accessible via a spacious paved yard that supports superlink truck access. With 7.5m height to the eaves, abundant natural light, and a robust 150-amp three-phase power supply—plus a backup generator—this facility is ideal for light industrial, distribution, or storage operations.

The office component offers a professional and flexible layout, including a welcoming reception, large open-plan area (perfect for sales, accounts, or showroom use), two ground-floor offices, and an upper level with two more offices and a boardroom. Neat