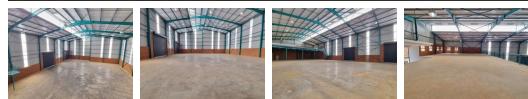

### 1 581sqm Brand new Warehouse in a boomed off area in Ormonde, Johannesburg

This newly developed A-Grade warehouse, spanning 1,581m<sup>2</sup>, offers an outstanding opportunity for immediate occupancy and is now available for sale. Located in a secure, gated enclave in the sought-after Ormonde area, this property is ideal for industrial operations. The warehouse is designed for efficiency with two large on-grade roller shutter doors, providing easy access to a spacious open-plan floor with a 10-meter eave height. With a substantial 160-amp three-phase power supply and abundant natural light, the facility is well-equipped to meet a variety of operational needs.

Yes

10

The property also features a robust concrete mezzanine at the rear of the warehouse, offering flexible options for additional storage or office space. Essential amenities include a kitchen and well-maintained male and female restrooms. A generous