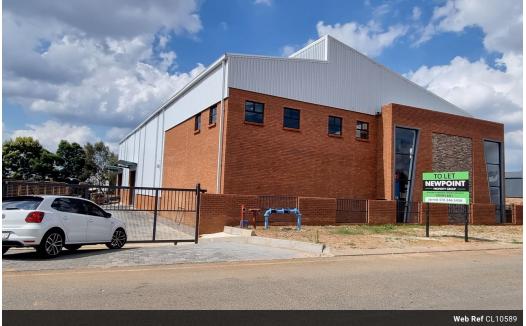

### 1 581sqm Brand new Warehouse in a boomed off area in Ormonde, Johannesburg

This newly developed A-Grade warehouse, spanning 1,581m<sup>2</sup>, offers an outstanding opportunity for immediate occupancy and is now available for sale. Located in a secure, gated enclave in the sought-after Ormonde area, this property is ideal for industrial operations. The warehouse is designed for efficiency with two large on-grade roller shutter doors, providing easy access to a spacious open-plan floor with a 10-meter eave height. With a substantial 160-amp three-phase power supply and abundant natural light, the facility is well-equipped to meet a variety of operational needs.