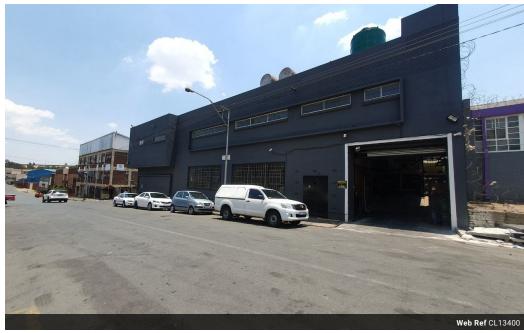

## Versatile 3-Storey Food-Grade Facility for Sale in Ophirton

Unlock opportunity with this 3,012m² food-grade industrial property in the heart of Ophirton—ideally designed for food manufacturing or general industrial use. Spanning three well-structured floors, the facility features four roller shutter doors (three on-grade and one servicing a first-floor loading bay via private yard), along with a 1,000kg goods lift for seamless inter-floor logistics.

Powered by 400 amps of three-phase electricity, this robust facility supports high-demand operations. Each floor offers ample height, excellent natural lighting, and efficient layouts. Additional conveniences include a kitchen, canteen, storage areas, and separate male and female ablutions. Whether buying or leasing, this strategic asset is move-in ready—contact Jarred today to