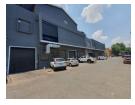

## Versatile 3-Storey Food-Grade Facility for Sale in Ophirton

Unlock opportunity with this 3,012m² food-grade industrial property in the heart of Ophirton—ideally designed for food manufacturing or general industrial use. Spanning three well-structured floors, the facility features four roller shutter doors (three on-grade and one servicing a first-floor loading bay via private yard), along with a 1,000kg goods lift for seamless inter-floor logistics.

#### **Features**

Zoning Industrial

 Interior
 Exterior
 Sizes

 Power 3 Phase
 Yes
 Open Parking Bays
 20
 Floor Size
 3,012m²

 Power Amps
 400
 Land Size
 3,070m²

 Building Height
 10m