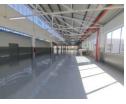

### 🚖 40 🛛 🚘 80

Fully renovated 5,500m<sup>2</sup> warehouse with a massive yard For Sale in Ophirton.

This newly renovated 5,500m<sup>2</sup> warehouse is located in Ophirton, Booysens, and is now available for sale. The property sits on a large 6,309m<sup>2</sup> stand and includes a spacious 3,000m<sup>2</sup> yard, perfect for truck access, parking, or outdoor storage. The warehouse is spread over three open-plan levels, with excellent height and natural light throughout and the floors have been redone with epoxy. It features direct ramp access and a goods lift to all floors, making movement of goods quick and easy. The open roof area on the one end of the building can also be used for additional storage space. The building also has a strong three-phase power supply and clean male and female ablution facilities on each level.