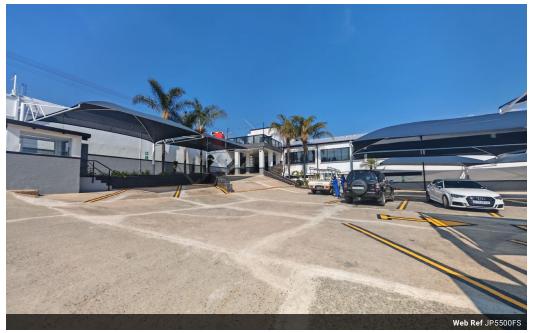

### 🚖 40 🛛 🚘 80

Fully renovated 5,500m<sup>2</sup> warehouse with a massive yard For Sale in Ophirton.

This newly renovated 5,500m<sup>2</sup> warehouse is located in Ophirton, Booysens, and is now available for sale. The property sits on a large 6,309m<sup>2</sup> stand and includes a spacious 3,000m<sup>2</sup> yard, perfect for truck access, parking, or outdoor storage. The warehouse is spread over three open-plan levels, with excellent height and natural light throughout and the floors have been redone with epoxy. It features direct ramp access and a goods lift to all floors, making movement of goods quick and easy. The open roof area on the one end of the building can also be used for additional storage space. The building also has a strong three-phase power supply and clean male and female ablution facilities on each level.

#### Zoning Industrial

Interior Power 3 Phase Power Amps

Yes

400

ExteriorCovered Parking Bays40Open Parking Bays80

Sizes Floor Size Land Size Building Height

5,500m² 6,309m² 8m

https://www.newpointproperty.co.za