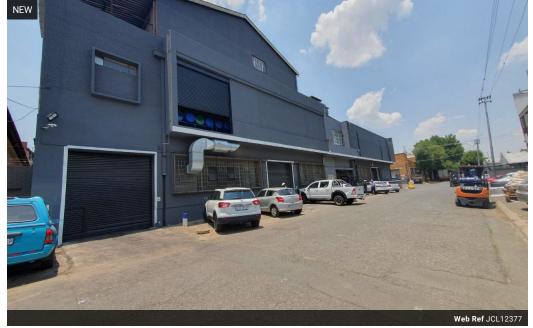

#### Versatile 3,012m<sup>2</sup> Food-Grade Facility in Ophirton – For Sale or Lease

Unlock unmatched potential with this multi-level 3,012m<sup>2</sup> food-grade facility in the heart of Ophirton. Designed for food manufacturing or adaptable industrial use, the property spans three floors and features four roller shutter doors—three at ground level and one leading to a first-floor loading bay via a private yard. A 1,000kg goods lift connects all levels, streamlining movement and improving operational efficiency.

Powered by a robust 400-amp three-phase supply, each floor provides excellent height, natural light, and functional layouts. Additional features include staff ablutions, a canteen, kitchen, and top-floor storage. Whether you're expanding your production or establishing a central operation, this property is available for sale or lease—offering flexibility and strategic positioning. Contact