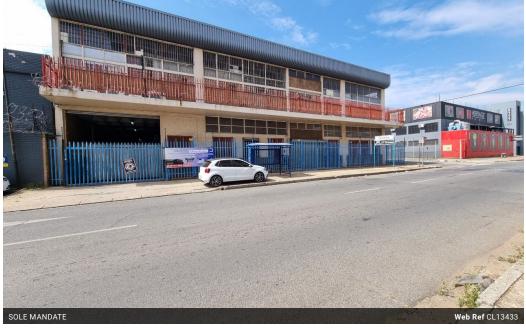

## SOLE MANDATE | High-Powered 2,310m<sup>2</sup> Freestanding Factory with Dual Road Access in Ophirton

Unlock exceptional value with this 2,310m<sup>2</sup> freestanding industrial facility in Ophirton, purpose-built for manufacturing. With a robust 850 amps of power, this multi-level factory offers dual road access from both sides, simplifying logistics and movement. The space boasts generous height, natural light, and well-planned amenities including ablutions and a kitchen.

A spacious, professional office component includes a reception, open-plan and private offices, a large boardroom overlooking the factory, and separate staff facilities. Covered parking is available for staff and clients. This is an ideal opportunity for power-