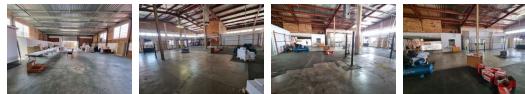

## SOLE MANDATE | High-Powered 2,310m<sup>2</sup> Freestanding Factory with Dual Road Access in Ophirton

Unlock exceptional value with this 2,310m<sup>2</sup> freestanding industrial facility in Ophirton, purpose-built for manufacturing. With a robust 850 amps of power, this multi-level factory offers dual road access from both sides, simplifying logistics and movement. The space boasts generous height, natural light, and well-planned amenities including ablutions and a kitchen.

A spacious, professional office component includes a reception, open-plan and private offices, a large boardroom overlooking the factory, and separate staff facilities. Covered parking is available for staff and clients. This is an ideal opportunity for power-